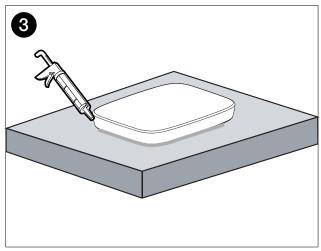

e Availability | None                                          |
| Plug & Waste          | Suits 32 x 40mm overflow waste (not supplied) |
| Capacity              | 13 litres                                     |
| Colour Availability   | White                                         |
| Template              | Supplied with product                         |



To see the complete AMERICAN STANDARD range go to www.reece.com.au/bathrooms

## **CLEANING RECOMMENDATIONS**

We recommend the use of soapy water or approved cleaners.

This product should not be cleaned with abrasive materials.

Damage caused by any improper treatment is not covered by the product warranty. Refer to Warranty Conditions.



## AMERICAN STANDARD CYGNET SEMI INSET BASIN 553MM

## **INSTALLATION INSTRUCTIONS**