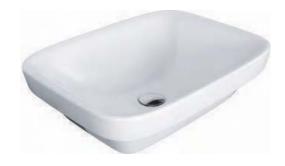

## AMERICAN STANDARD CYGNET SEMI INSET BASIN 553MM

Dimensions are nominal measurements only.

| SPECIFICATION         |                                               |
|-----------------------|-----------------------------------------------|
| Recommended Use       | Domestic, hotel or commercial                 |
| Material              | Fine Fire Clay                                |
| Weight                | 14kg                                          |
| Fixing                | Sealed to benchtop with waterproof sealant    |
| Integrated Overflow   | No                                            |
| Tap Hole Availability | None                                          |
| Plug & Waste          | Suits 32 x 40mm overflow waste (not supplied) |
| Capacity              | 13 litres                                     |
| Colour Availability   | White                                         |
| Template              | Supplied with product                         |

## AMERICAN STANDARD CYGNET SEMI INSET BASIN 553MM