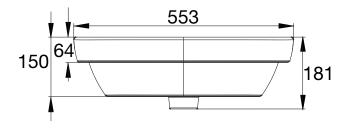

## AMERICAN STANDARD CYGNET SEMI INSET BASIN 553MM

Dimensions are nominal measurements only.

| SPECIFICATION         |                                               |
|-----------------------|-----------------------------------------------|
| Recommended Use       | Domestic, hotel or commercial                 |
| Material              | Fine Fire Clay                                |
| Weight                | 14kg                                          |
| Fixing                | Sealed to benchtop with waterproof sealant    |
| Integrated Overflow   | No                                            |
| Tap Hole Availability | None                                          |
| Plug & Waste          | Suits 32 x 40mm overflow waste (not supplied) |
| Capacity              | 13 litres                                     |
| Colour Availability   | White                                         |
| Template              | Supplied with product                         |