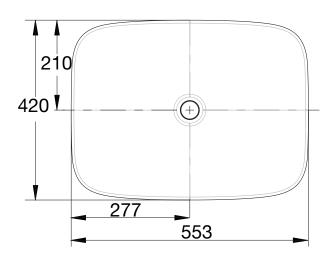

## AMERICAN STANDARD CYGNET SEMI INSET BASIN 553MM

Dimensions are nominal measurements only.

| SPECIFICATION         |                                               |
|-----------------------|-----------------------------------------------|
| Recommended Use       | Domestic, hotel or commercial                 |
| Material              | Fine Fire Clay                                |
| Weight                | 14kg                                          |
| Fixing                | Sealed to benchtop with waterproof sealant    |
| Integrated Overflow   | No                                            |
| Tap Hole Availability | None                                          |
| Plug & Waste          | Suits 32 x 40mm overflow waste (not supplied) |
| Capacity              | 13 litres                                     |
| Colour Availability   | White                                         |
| Template              | Supplied with product                         |