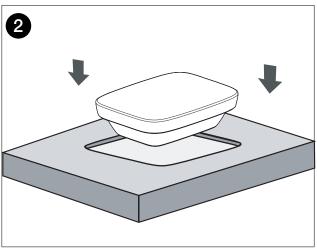

ole Availability | None                                          |
| Plug & Waste          | Suits 32 x 40mm overflow waste (not supplied) |
| Capacity              | 13 litres                                     |
| Colour Availability   | White                                         |
| Template              | Supplied with product                         |



To see the complete AMERICAN STANDARD range go to www.reece.com.au/bathrooms

## **CLEANING RECOMMENDATIONS**

We recommend the use of soapy water or approved cleaners.

This product should not be cleaned with abrasive materials.

Damage caused by any improper treatment is not covered by the product warranty. Refer to Warranty Conditions.



## AMERICAN STANDARD CYGNET SEMI INSET BASIN 553MM

## **INSTALLATION INSTRUCTIONS**