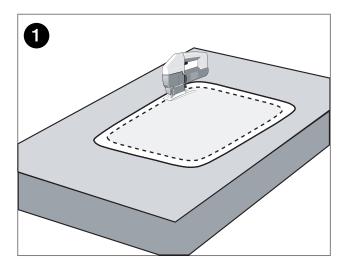

Hole Availability | None                                          |
| Plug & Waste          | Suits 32 x 40mm overflow waste (not supplied) |
| Capacity              | 13 litres                                     |
| Colour Availability   | White                                         |
| Template              | Supplied with product                         |



To see the complete AMERICAN STANDARD range go to www.reece.com.au/bathrooms

## **CLEANING RECOMMENDATIONS**

We recommend the use of soapy water or approved cleaners.

This product should not be cleaned with abrasive materials.

Damage caused by any improper treatment is not covered by the product warranty. Refer to Warranty Conditions.



## AMERICAN STANDARD CYGNET SEMI INSET BASIN 553MM

## **INSTALLATION INSTRUCTIONS**