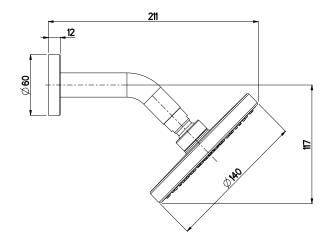

## Nikles Pure Wall Shower & Arm Chrome (3\*)

| SPECIFICATIONS                                    |                              |
|---------------------------------------------------|------------------------------|
| Recommended Use                                   | Domestic, Hotel & Commercial |
| Colour                                            | Chrome                       |
| Recommended Pressure Range                        | 150 - 500kPa                 |
| Max Continuous Working Pressure                   | 500kPa                       |
| Max Continuous Working Temperature                | 60°C                         |
| Recommended Temperature                           | 40°C                         |
| Suitable for Storage Tank Hot Water               | Yes                          |
| Suitable for Continuous Flow Hot Water            | Yes                          |
| Suitable for Gravity Feed Hot Water               | No                           |
| Hot and Cold water inlet pressure should be equal |                              |
| WADDANTY                                          |                              |