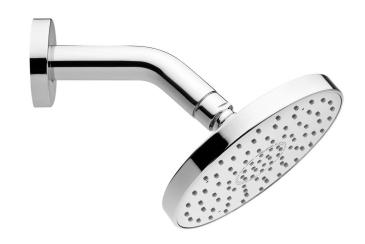

## Nikles Pure Wall Shower & Arm Chrome (3\*)

| SPECIFICATIONS                                    |                              |
|---------------------------------------------------|------------------------------|
| Recommended Use                                   | Domestic, Hotel & Commercial |
| Colour                                            | Chrome                       |
| Recommended Pressure Range                        | 150 - 500kPa                 |
| Max Continuous Working Pressure                   | 500kPa                       |
| Max Continuous Working Temperature                | 60°C                         |
| Recommended Temperature                           | 40°C                         |
| Suitable for Storage Tank Hot Water               | Yes                          |
| Suitable for Continuous Flow Hot Water            | Yes                          |
| Suitable for Gravity Feed Hot Water               | No                           |
| Hot and Cold water inlet pressure should be equal |                              |
| WADDANTY                                          |                              |