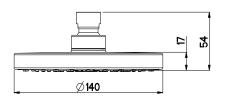

## Nikles Pure Wall Shower & Arm Chrome (3\*)

| SPECIFICATIONS                                    |                              |
|---------------------------------------------------|------------------------------|
| Recommended Use                                   | Domestic, Hotel & Commercial |
| Colour                                            | Chrome                       |
| Recommended Pressure Range                        | 150 - 500kPa                 |
| Max Continuous Working Pressure                   | 500kPa                       |
| Max Continuous Working Temperature                | 60°C                         |
| Recommended Temperature                           | 40°C                         |
| Suitable for Storage Tank Hot Water               | Yes                          |
| Suitable for Continuous Flow Hot Water            | Yes                          |
| Suitable for Gravity Feed Hot Water               | No                           |
| Hot and Cold water inlet pressure should be equal |                              |
| WADDANTY                                          |                              |