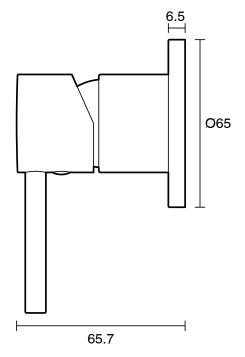

Free Brass               |
| Recommended Pressure Range                                  | 150 - 500kPa per AS3500       |
| Max Continuous Working Temperature (deg C)                  | 70                            |
| Min Continuous Working Temperature (deg C)                  | 5                             |
| Hot Water Unit Suitability                                  | Storage Tank; Continuous Flow |
| WARRANTY                                                    |                               |
| Warranty - Domestic Use (Years)                             | 10                            |
| Spare Parts & Labour (Years)                                | 1                             |
| Please refer to Warranty Page for full Terms and Conditions |                               |







Dimensions are nominal measurements only.

## **CLEANING RECOMMENDATIONS:**

We recommend the use of soapy water or approved cleaners. This product should not be cleaned with abrasive materials. Damage caused by any improper treatment is not covered by the product warranty. Refer to Warranty Conditions