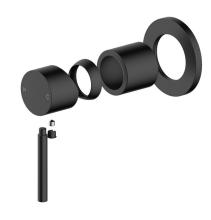

## Mizu Drift Shower Mixer Trimset Matte Black 2267223

| SPECIFICATIONS                                              |                               |
|-------------------------------------------------------------|-------------------------------|
| Recommended Use                                             | Domestic;Commercial;Hotel     |
| Colour Finish                                               | Matte Black                   |
| Primary Material                                            | Lead Free Brass               |
| Recommended Pressure Range                                  | 150 - 500kPa per AS3500       |
| Max Continuous Working Temperature (deg C)                  | 70                            |
| Min Continuous Working Temperature (deg C)                  | 5                             |
| Hot Water Unit Suitability                                  | Storage Tank; Continuous Flow |
| WARRANTY                                                    |                               |
| Warranty - Domestic Use (Years)                             | 10                            |
| Spare Parts & Labour (Years)                                | 1                             |
| Please refer to Warranty Page for full Terms and Conditions |                               |