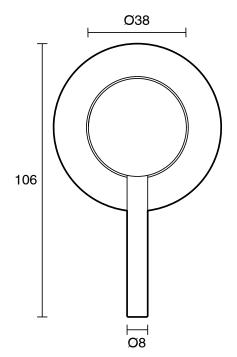

d Free Brass               |
| Recommended Pressure Range                                  | 150 - 500kPa per AS3500       |
| Max Continuous Working Temperature (deg C)                  | 70                            |
| Min Continuous Working Temperature (deg C)                  | 5                             |
| Hot Water Unit Suitability                                  | Storage Tank; Continuous Flow |
| WARRANTY                                                    |                               |
| Warranty - Domestic Use (Years)                             | 10                            |
| Spare Parts & Labour (Years)                                | 1                             |
| Please refer to Warranty Page for full Terms and Conditions |                               |







Dimensions are nominal measurements only.

## **CLEANING RECOMMENDATIONS:**

We recommend the use of soapy water or approved cleaners. This product should not be cleaned with abrasive materials. Damage caused by any improper treatment is not covered by the product warranty. Refer to Warranty Conditions