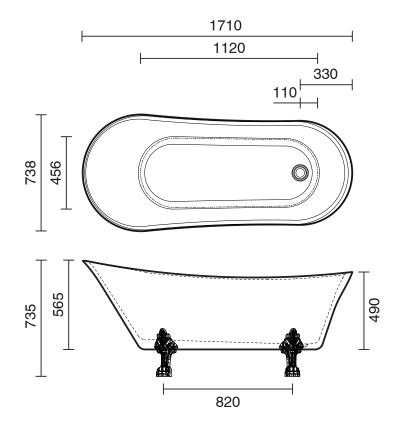

## Kado Era Freestanding Bath 1700mm White with Gloss White Claw Feet 1725030

| SPECIFICATIONS                                              |                                   |
|-------------------------------------------------------------|-----------------------------------|
| Recommended Use                                             | Domestic, Hotel & Commercial      |
| Material                                                    | Acrylic                           |
| Colour                                                      | White with Gloss White Claw Feet  |
| Capacity                                                    | 220 ltr                           |
| Weight                                                      | 37 kg                             |
| Overflow Configuration                                      | No Overflow                       |
| Fixing                                                      | Anchor feet with flexible sealant |
| Plug & Waste Size                                           | 40mm                              |
| Plug & Waste                                                | Sold Separately                   |
| WARRANTY                                                    |                                   |
| Warranty - Domestic Use                                     | 10 Years                          |
| Spare Parts & Labour                                        | 12 Months                         |
| Please refer to Warranty Page for full Terms and Conditions |                                   |

Dimensions are nominal measurements only.