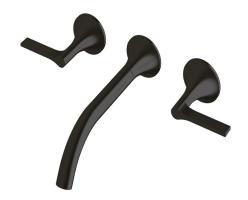

| 250-500kPa                   |
| Maximum Continuous Working Temperature                      | 65 deg C                     |
| Suitable for Storage Tank Hot Water                         | Yes                          |
| Suitable for Continuous Flow Hot Water                      | Yes                          |
| Suitable for Gravity Feed Hot Water                         | No                           |
| WARRANTY                                                    |                              |
| Warranty - Domestic Use                                     | 15 Years                     |
| Spare Parts & Labour                                        | 12 Months                    |
| Please refer to Warranty Page for full Terms and Conditions |                              |









Dimensions are nominal measurements only.

## **CLEANING RECOMMENDATIONS:**

We recommend the use of soapy water or approved cleaners. This product should not be cleaned with abrasive materials. Damage caused by any improper treatment is not covered by the product warranty. Refer to Warranty Conditions