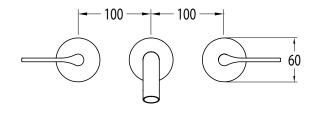

| 250-500kPa                   |
| Maximum Continuous Working Temperature                      | 65 deg C                     |
| Suitable for Storage Tank Hot Water                         | Yes                          |
| Suitable for Continuous Flow Hot Water                      | Yes                          |
| Suitable for Gravity Feed Hot Water                         | No                           |
| WARRANTY                                                    |                              |
| Warranty - Domestic Use                                     | 15 Years                     |
| Spare Parts & Labour                                        | 12 Months                    |
| Please refer to Warranty Page for full Terms and Conditions |                              |









Dimensions are nominal measurements only.

## **CLEANING RECOMMENDATIONS:**

We recommend the use of soapy water or approved cleaners. This product should not be cleaned with abrasive materials. Damage caused by any improper treatment is not covered by the product warranty. Refer to Warranty Conditions