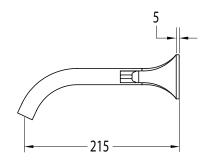

| 250-500kPa                   |
| Maximum Continuous Working Temperature                      | 65 deg C                     |
| Suitable for Storage Tank Hot Water                         | Yes                          |
| Suitable for Continuous Flow Hot Water                      | Yes                          |
| Suitable for Gravity Feed Hot Water                         | No                           |
| WARRANTY                                                    |                              |
| Warranty - Domestic Use                                     | 15 Years                     |
| Spare Parts & Labour                                        | 12 Months                    |
| Please refer to Warranty Page for full Terms and Conditions |                              |









Dimensions are nominal measurements only.

## **CLEANING RECOMMENDATIONS:**

We recommend the use of soapy water or approved cleaners. This product should not be cleaned with abrasive materials. Damage caused by any improper treatment is not covered by the product warranty. Refer to Warranty Conditions