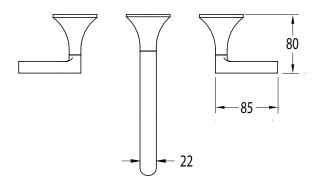

| 250-500kPa                   |
| Maximum Continuous Working Temperature                      | 65 deg C                     |
| Suitable for Storage Tank Hot Water                         | Yes                          |
| Suitable for Continuous Flow Hot Water                      | Yes                          |
| Suitable for Gravity Feed Hot Water                         | No                           |
| WARRANTY                                                    |                              |
| Warranty - Domestic Use                                     | 15 Years                     |
| Spare Parts & Labour                                        | 12 Months                    |
| Please refer to Warranty Page for full Terms and Conditions |                              |









Dimensions are nominal measurements only.

## **CLEANING RECOMMENDATIONS:**

We recommend the use of soapy water or approved cleaners. This product should not be cleaned with abrasive materials. Damage caused by any improper treatment is not covered by the product warranty. Refer to Warranty Conditions