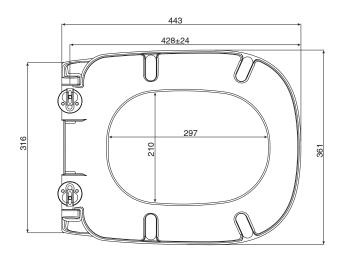

9507693

Dimensions are nominal measurements only.

Disclaimer: Products in this specification manual must by regulation be installed by licensed and registered trade people. The manufacturer/distributor reserves the right to vary specifications or delete models from their range without prior notification. Dimensions are nominal measurements only. Dimensions and set-outs listed are correct at time of publication however the manufacturer/distributor takes no responsibility for printing errors. Published 03/08/2020