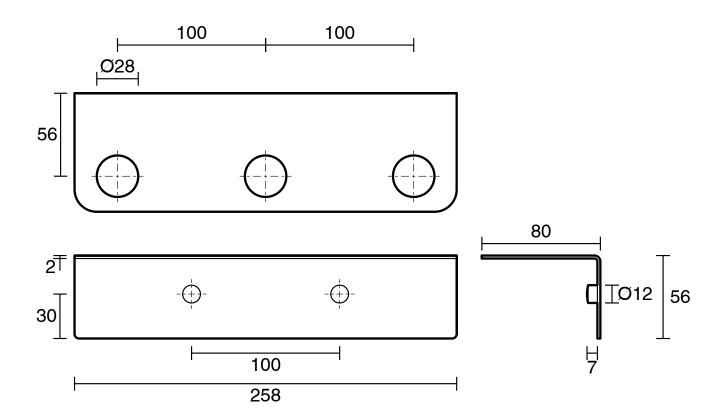

|                              |
|-------------------------------------------------------------|------------------------------|
| Recommended Use                                             | Domestic, Hotel & Commercial |
| Colour                                                      | Matte Black                  |
| Material                                                    | Brass                        |
| WARRANTY                                                    |                              |
| Replacement Only - Domestic Use                             | 10 Years                     |
| Parts Replacement Only                                      | 12 Months                    |
| Please refer to Warranty Page for full Terms and Conditions |                              |





Dimensions are nominal measurements only.

## **CLEANING RECOMMENDATIONS:**

We recommend the use of soapy water or approved cleaners. This product should not be cleaned with abrasive materials. Damage caused by any improper treatment is not covered by the product warranty. Refer to Warranty Conditions



Page 1 of 1