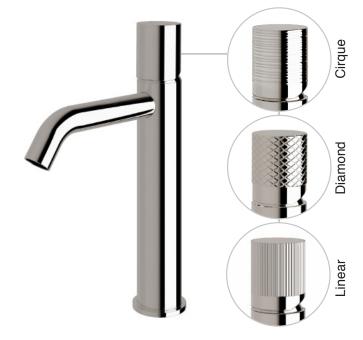

## Milli Pure Mid-Height Basin Mixer Curved Spout (5\*)

| SPECIFICATIONS                         |                             |
|----------------------------------------|-----------------------------|
| Recommended Use                        | Domestic, Commercial, Hotel |
| Colour Variations                      | Chrome, Matte Black,        |
|                                        | Brushed Nickel, Brushed     |
|                                        | Gunmetal                    |
| Texture Variations                     | Cirque, Diamond, Linear     |
| Recommended Pressure Range             | 300 - 500Kpa                |
| Max Continuous Working Pressure        | 500Kpa                      |
| Max Continuous Working Temperature     | 65 deg. C                   |
| Suitable for Storage Tank Hot Water    | Yes                         |
| Suitable for Continuous Flow Hot Water | Yes                         |
| Suitable for Gravity Feed Hot Water    | No                          |
| WARRANTY                               |                             |
| Warranty - Domestic Use                | 15 Years                    |
| Spare Parts<br>Labour                  | 5 Years<br>1 Year           |