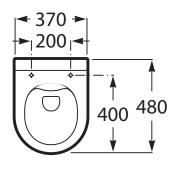

## Roca Inspira Rimless Wall Hung Pan with Soft Close Quick Release Seat (4 Star)

| SPECIFICATIONS                                              |                                                               |
|-------------------------------------------------------------|---------------------------------------------------------------|
| Recommended Use                                             | Domestic, Hotel & Commercial                                  |
| Material                                                    | Vitreous China                                                |
| Colour                                                      | White                                                         |
| Weight of Pan                                               | 29kg                                                          |
| Toilet Seat                                                 | Soft Close<br>Quick Release<br>Supralit                       |
| Rim Configuration                                           | Rimless                                                       |
| Set Out                                                     | P Trap: 220mm                                                 |
| Pan Fixing                                                  | To wall using solid or cavity wall brackets (not supplied)    |
| Cistern Fixing                                              | For use with in-wall cistern or flush valve (sold separately) |
| WARRANTY                                                    |                                                               |
| Warranty - Domestic Use                                     | 15 Years                                                      |
| Spare Parts & Labour                                        | 12 Months                                                     |
| Please refer to Warranty Page for full Terms and Conditions |                                                               |

Dimensions are nominal measurements only.

Disclaimer: Products in this specification manual must by regulation be installed by licensed and registered trade people. The manufacturer/distributor reserves the right to vary specifications or delete models from their range without prior notification. Dimensions are nominal measurements only. Dimensions and set-outs listed are correct at time of publication however the manufacturer/distributor takes no responsibility for printing errors.