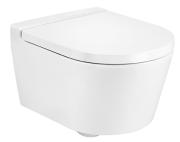

## Roca Inspira Rimless Wall Hung Pan with Soft Close Quick Release Seat (4 Star)

| SPECIFICATIONS                                              |                                                               |
|-------------------------------------------------------------|---------------------------------------------------------------|
| Recommended Use                                             | Domestic, Hotel & Commercial                                  |
| Material                                                    | Vitreous China                                                |
| Colour                                                      | White                                                         |
| Weight of Pan                                               | 29kg                                                          |
| Toilet Seat                                                 | Soft Close<br>Quick Release<br>Supralit                       |
| Rim Configuration                                           | Rimless                                                       |
| Set Out                                                     | P Trap: 220mm                                                 |
| Pan Fixing                                                  | To wall using solid or cavity wall brackets (not supplied)    |
| Cistern Fixing                                              | For use with in-wall cistern or flush valve (sold separately) |
| WARRANTY                                                    |                                                               |
| Warranty - Domestic Use                                     | 15 Years                                                      |
| Spare Parts & Labour                                        | 12 Months                                                     |
| Please refer to Warranty Page for full Terms and Conditions |                                                               |