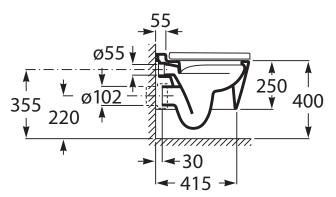

## Roca Inspira Rimless Wall Hung Pan with Soft Close Quick Release Seat (4 Star)

| SPECIFICATIONS                                              |                                                               |
|-------------------------------------------------------------|---------------------------------------------------------------|
| Recommended Use                                             | Domestic, Hotel & Commercial                                  |
| Material                                                    | Vitreous China                                                |
| Colour                                                      | White                                                         |
| Weight of Pan                                               | 29kg                                                          |
| Toilet Seat                                                 | Soft Close<br>Quick Release<br>Supralit                       |
| Rim Configuration                                           | Rimless                                                       |
| Set Out                                                     | P Trap: 220mm                                                 |
| Pan Fixing                                                  | To wall using solid or cavity wall brackets (not supplied)    |
| Cistern Fixing                                              | For use with in-wall cistern or flush valve (sold separately) |
| WARRANTY                                                    |                                                               |
| Warranty - Domestic Use                                     | 15 Years                                                      |
| Spare Parts & Labour                                        | 12 Months                                                     |
| Please refer to Warranty Page for full Terms and Conditions |                                                               |

Dimensions are nominal measurements only.

Disclaimer: Products in this specification manual must by regulation be installed by licensed and registered trade people. The manufacturer/distributor reserves the right to vary specifications or delete models from their range without prior notification. Dimensions are nominal measurements only. Dimensions and set-outs listed are correct at time of publication however the manufacturer/distributor takes no responsibility for printing errors.