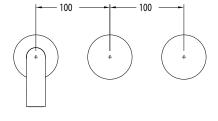

## Milli Pure Wall Basin Hostess System 160mm with Linear Textured Handles (3\*)

reece

Dimensions are nominal measurements only.

Disclaimer: Products in this specification manual must by regulation be installed by licensed and registered trade people. The manufacturer/distributor reserves the right to vary specifications or delete models from their range without prior notification. Dimensions are nominal measurements only. Dimensions and set-outs listed are correct at time of publication however the manufacturer/distributor takes no responsibility for printing errors.