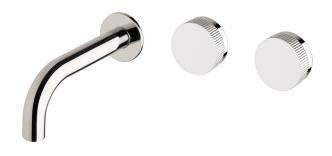

## Milli Pure Wall Basin Hostess System 160mm with Linear Textured Handles (3\*)

## SPECIFICATIONS

| Recommended Use                                             | Domestic, Commercial, Hotel                                 |
|-------------------------------------------------------------|-------------------------------------------------------------|
| Colour Variations                                           | Chrome, Matte Black,<br>Brushed Nickel, Brushed<br>Gunmetal |
| Recommended Pressure Range                                  | 300 - 500Kpa                                                |
| Max Continuous Working Pressure                             | 500Kpa                                                      |
| Max Continuous Working Temperature                          | 65 deg. C                                                   |
| Suitable for Storage Tank Hot Water                         | Yes                                                         |
| Suitable for Continuous Flow Hot Water                      | Yes                                                         |
| Suitable for Gravity Feed Hot Water                         | No                                                          |
| WARRANTY                                                    |                                                             |
| Warranty - Domestic Use                                     | 15 Years                                                    |
| Spare Parts<br>Labour                                       | 1 Year<br>1 Year                                            |
| Please refer to Warranty Page for full Terms and Conditions |                                                             |