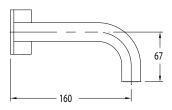

## Milli Pure Wall Basin Hostess System 160mm with Linear Textured Handles (3\*)

reece

Dimensions are nominal measurements only.

Disclaimer: Products in this specification manual must by regulation be installed by licensed and registered trade people. The manufacturer/distributor reserves the right to vary specifications or delete models from their range without prior notification. Dimensions are nominal measurements only. Dimensions and set-outs listed are correct at time of publication however the manufacturer/distributor takes no responsibility for printing errors.