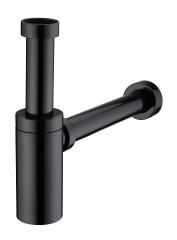

## Mizu Drift Bottle Trap 40mm Gloss Black

## 2280449

| SPECIFICATIONS                                              |                              |
|-------------------------------------------------------------|------------------------------|
| Recommended Use                                             | Domestic, Hotel & Commercial |
| Colour                                                      | Gloss Black                  |
| Material                                                    | Brass                        |
| WARRANTY                                                    |                              |
| Replacement Only - Domestic Use                             | 12 Months                    |
| Please refer to Warranty Page for full Terms and Conditions |                              |