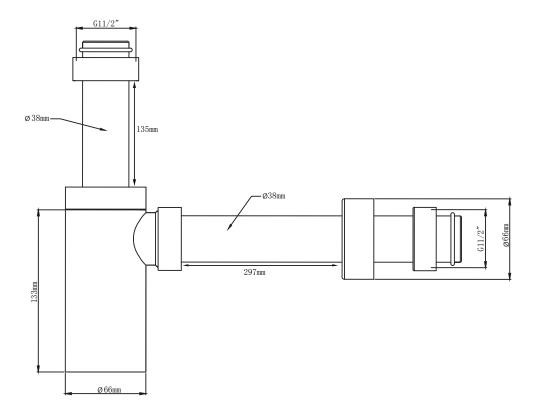

e Trap 40mm Gloss Black

## 2280449

| SPECIFICATIONS                                              |                              |
|-------------------------------------------------------------|------------------------------|
| Recommended Use                                             | Domestic, Hotel & Commercial |
| Colour                                                      | Gloss Black                  |
| Material                                                    | Brass                        |
| WARRANTY                                                    |                              |
| Replacement Only - Domestic Use                             | 12 Months                    |
| Please refer to Warranty Page for full Terms and Conditions |                              |





Dimensions are nominal measurements only.

## **CLEANING RECOMMENDATIONS:**

We recommend the use of soapy water or approved cleaners. This product should not be cleaned with abrasive materials. Damage caused by any improper treatment is not covered by the product warranty - Refer to Warranty Conditions.