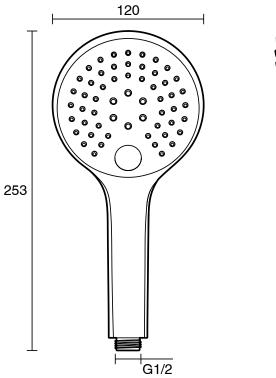

## Mizu Drift Shower Handpiece Only Brushed Brass (5 Star)

## 4205585

| SPECIFICATIONS                                              |                              |
|-------------------------------------------------------------|------------------------------|
| Recommended Use                                             | Commercial, Domestic & Hotel |
| Colour                                                      | Brushed Brass                |
| Primary Material                                            | ABS                          |
| Maximum Continuous Working Pressure                         | 500 kPa                      |
| Maximum Continuous Working Temperature                      | 60 deg C                     |
| Suitable for Storage Tank Hot Water                         | Yes                          |
| Suitable for Continuous Flow Hot Water                      | Yes                          |
| Suitable for Gravity Feed Hot Water                         | No                           |
| WARRANTY                                                    |                              |
| Warranty - Domestic Use                                     | 10 Years                     |
| Spare Parts & Labour                                        | 1 Years                      |
| Please refer to Warranty Page for full Terms and Conditions |                              |

46

Dimensions are nominal measurements only.