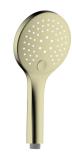

## Mizu Drift Shower Handpiece Only Brushed Brass (5 Star)

## 4205585

| SPECIFICATIONS                                              |                              |
|-------------------------------------------------------------|------------------------------|
| Recommended Use                                             | Commercial, Domestic & Hotel |
| Colour                                                      | Brushed Brass                |
| Primary Material                                            | ABS                          |
| Maximum Continuous Working Pressure                         | 500 kPa                      |
| Maximum Continuous Working Temperature                      | 60 deg C                     |
| Suitable for Storage Tank Hot Water                         | Yes                          |
| Suitable for Continuous Flow Hot Water                      | Yes                          |
| Suitable for Gravity Feed Hot Water                         | No                           |
| WARRANTY                                                    |                              |
| Warranty - Domestic Use                                     | 10 Years                     |
| Spare Parts & Labour                                        | 1 Years                      |
| Please refer to Warranty Page for full Terms and Conditions |                              |