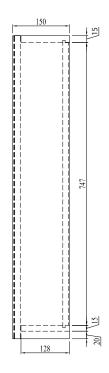

## Posh Solus Mirror Cabinet 1 Door 500mm

| SPECIFICATIONS                                              |                                         |
|-------------------------------------------------------------|-----------------------------------------|
| Recommended Use                                             | Domestic, Hotel & Commercial            |
| Cabinet Material                                            | MDF                                     |
| Mirror Material                                             | 3mm Glass                               |
| Colour                                                      | White                                   |
| Fixing                                                      | Fixed to wall or inset into wall cavity |
| Door Features                                               | Soft Close Door                         |
| WARRANTY                                                    |                                         |
| Warranty - Domestic Use                                     | 7 Years                                 |
| Parts & Labour                                              | 12 Months                               |
| Please refer to Warranty Page for full Terms and Conditions |                                         |

Dimensions are nominal measurements only.

Disclaimer: Products in this specification manual must by regulation be installed by licensed and registered trade people. The manufacturer/distributor reserves the right to vary specifications or delete models from their range without prior notification. Dimensions are nominal measurements only. Dimensions and set-outs listed are correct at time of publication however the manufacturer/distributor takes no responsibility for printing errors.