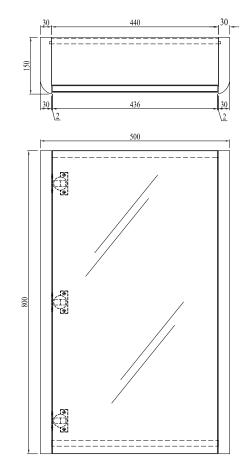

## Posh Solus Mirror Cabinet 1 Door 500mm

| SPECIFICATIONS                                              |                                         |
|-------------------------------------------------------------|-----------------------------------------|
| Recommended Use                                             | Domestic, Hotel & Commercial            |
| Cabinet Material                                            | MDF                                     |
| Mirror Material                                             | 3mm Glass                               |
| Colour                                                      | White                                   |
| Fixing                                                      | Fixed to wall or inset into wall cavity |
| Door Features                                               | Soft Close Door                         |
| WARRANTY                                                    |                                         |
| Warranty - Domestic Use                                     | 7 Years                                 |
| Parts & Labour                                              | 12 Months                               |
| Please refer to Warranty Page for full Terms and Conditions |                                         |

Dimensions are nominal measurements only.

Disclaimer: Products in this specification manual must by regulation be installed by licensed and registered trade people. The manufacturer/distributor reserves the right to vary specifications or delete models from their range without prior notification. Dimensions are nominal measurements only. Dimensions and set-outs listed are correct at time of publication however the manufacturer/distributor takes no responsibility for printing errors.