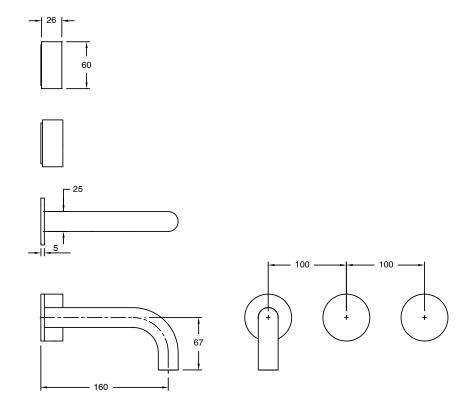

## Milli Pure Wall Bath Hostess System 200mm Right Hand PVD Matte Black 9511389

| SPECIFICATIONS                                              |                               |
|-------------------------------------------------------------|-------------------------------|
| Recommended Use                                             | Domestic;Hotel;Commercial     |
| Colour Finish                                               | Matte Black                   |
| Primary Material                                            | DR Brass                      |
| Recommended Pressure Range                                  | 150 - 500 kPa as per AS3500   |
| Max Continuous Working Temperature (deg C)                  | 65                            |
| Min Continuous Working Temperature (deg C)                  | 5                             |
| Hot Water Unit Suitability                                  | Storage Tank; Continuous Flow |
| WARRANTY                                                    |                               |
| Warranty - Domestic Use (Years)                             | 15                            |
| Spare Parts & Labour (Years)                                | 1                             |
| Please refer to Warranty Page for full Terms and Conditions |                               |

Dimensions are nominal measurements only.