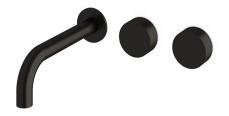

## Milli Pure Wall Bath Hostess System 200mm Right Hand PVD Matte Black 9511389

| SPECIFICATIONS                                              |                               |
|-------------------------------------------------------------|-------------------------------|
| Recommended Use                                             | Domestic;Hotel;Commercial     |
| Colour Finish                                               | Matte Black                   |
| Primary Material                                            | DR Brass                      |
| Recommended Pressure Range                                  | 150 - 500 kPa as per AS3500   |
| Max Continuous Working Temperature (deg C)                  | 65                            |
| Min Continuous Working Temperature (deg C)                  | 5                             |
| Hot Water Unit Suitability                                  | Storage Tank; Continuous Flow |
| WARRANTY                                                    |                               |
| Warranty - Domestic Use (Years)                             | 15                            |
| Spare Parts & Labour (Years)                                | 1                             |
| Please refer to Warranty Page for full Terms and Conditions |                               |