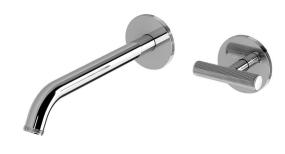

## Milli Etch Progressive Wall Basin / Bath Mixer Tap Set with Round Backplate Chrome 21798

| SPECIFICATIONS                                              |                               |
|-------------------------------------------------------------|-------------------------------|
| Recommended Use                                             | Domestic;Commercial;Hotel     |
| Colour Finish                                               | Chrome                        |
| Primary Material                                            | Lead Free Brass               |
| Recommended Pressure Range                                  | 150 - 500 kPa as per AS3500   |
| Max Continuous Working Pressure (kPa)                       | 500                           |
| Max Continuous Working Temperature (deg C)                  | 75                            |
| Min Continuous Working Temperature (deg C)                  | 5                             |
| Hot Water Unit Suitability                                  | Storage Tank; Continuous Flow |
| WARRANTY                                                    |                               |
| Warranty - Domestic Use (Years)                             | 15                            |
| Spare Parts & Labour (Years)                                | 1                             |
| Please refer to Warranty Page for full Terms and Conditions |                               |