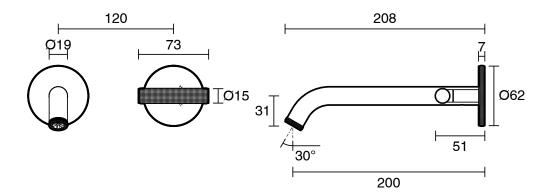

- 500 kPa as per AS3500   |
| Max Continuous Working Pressure (kPa)                       | 500                           |
| Max Continuous Working Temperature (deg C)                  | 75                            |
| Min Continuous Working Temperature (deg C)                  | 5                             |
| Hot Water Unit Suitability                                  | Storage Tank; Continuous Flow |
| WARRANTY                                                    |                               |
| Warranty - Domestic Use (Years)                             | 15                            |
| Spare Parts & Labour (Years)                                | 1                             |
| Please refer to Warranty Page for full Terms and Conditions |                               |







Dimensions are nominal measurements only.

## **CLEANING RECOMMENDATIONS:**

We recommend the use of soapy water or approved cleaners. This product should not be cleaned with abrasive materials. Damage caused by any improper treatment is not covered by the product warranty. Refer to Warranty Conditions