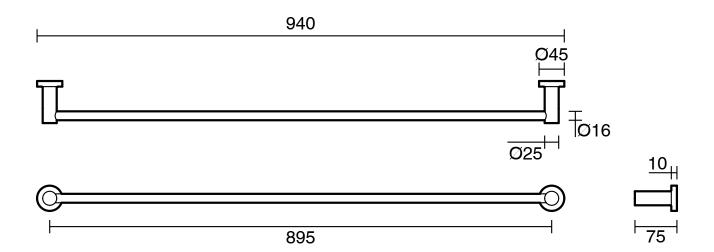

## Sussex Scala Single Towel Rail 900mm LUX PVD Brushed Smoked Gunmetal

Dimensions are nominal measurements only.