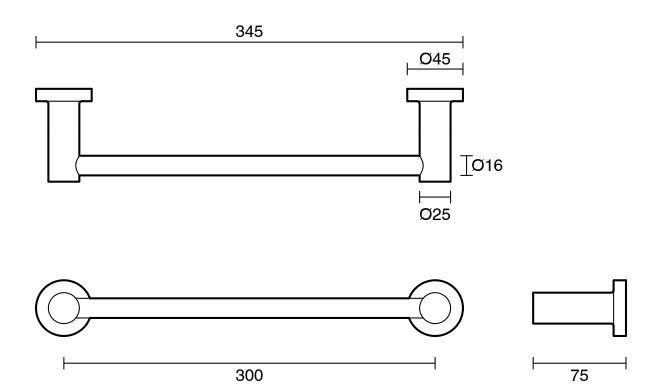

|                           |
|-------------------------------------------------------------|---------------------------|
| Recommended Use                                             | Domestic;Hotel;Commercial |
| Colour Finish                                               | Matte Opium Black         |
| Primary Material                                            | Brass                     |
| WARRANTY                                                    |                           |
| Replacement Only - Domestic Use (Years)                     | 15                        |
| Parts Replacement Only (Years)                              | 15                        |
| Please refer to Warranty Page for full Terms and Conditions |                           |





Dimensions are nominal measurements only.

## **CLEANING RECOMMENDATIONS:**

We recommend the use of soapy water or approved cleaners. This product should not be cleaned with abrasive materials. Damage caused by any improper treatment is not covered by the product warranty. Refer to Warranty Conditions