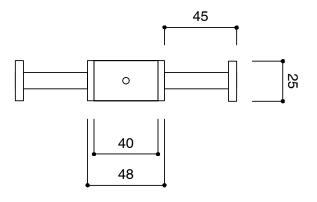

s Gold 2020245

## SPECIFICATIONS

| Recommended Use                                             | Domestic, Hotel & Commercial |
|-------------------------------------------------------------|------------------------------|
| Colour                                                      | Brushed Brass Gold           |
| Material                                                    | Copper Tube                  |
| WARRANTY                                                    |                              |
| Warranty - Domestic Use                                     | 10 Years                     |
| Spare Parts & Labour                                        | 12 Months                    |
| Please refer to Warranty Page for full Terms and Conditions |                              |







TUBE HOOK TOP

## TUBE HOOK FRONT

Dimensions are nominal measurements only.

## **CLEANING RECOMMENDATIONS:**

We recommend the use of soapy water or approved cleaners. This product should not be cleaned with abrasive materials. Damage caused by any improper treatment is not covered by the product warranty. Refer to Warranty Conditions

Disclaimer: Products in this specification manual must by regulation be installed by licensed and registered trade people. The manufacturer/distributor reserves the right to vary specifications or delete models from their range without prior notification. Dimensions are nominal measurements only. Dimensions and set-outs listed are correct at time of publication however the manufacturer/distributor takes no responsibility for printing errors.

Published 2