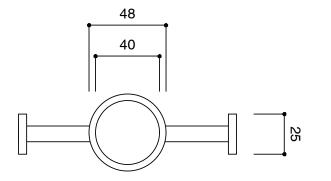

ass Gold 2020245

## SPECIFICATIONS

| Recommended Use                                             | Domestic, Hotel & Commercial |
|-------------------------------------------------------------|------------------------------|
| Colour                                                      | Brushed Brass Gold           |
| Material                                                    | Copper Tube                  |
| WARRANTY                                                    |                              |
| Warranty - Domestic Use                                     | 10 Years                     |
| Spare Parts & Labour                                        | 12 Months                    |
| Please refer to Warranty Page for full Terms and Conditions |                              |







TUBE HOOK TOP

## TUBE HOOK FRONT

Dimensions are nominal measurements only.

## **CLEANING RECOMMENDATIONS:**

We recommend the use of soapy water or approved cleaners. This product should not be cleaned with abrasive materials. Damage caused by any improper treatment is not covered by the product warranty. Refer to Warranty Conditions

Disclaimer: Products in this specification manual must by regulation be installed by licensed and registered trade people. The manufacturer/distributor reserves the right to vary specifications or delete models from their range without prior notification. Dimensions are nominal measurements only. Dimensions and set-outs listed are correct at time of publication however the manufacturer/distributor takes no responsibility for printing errors.

Published