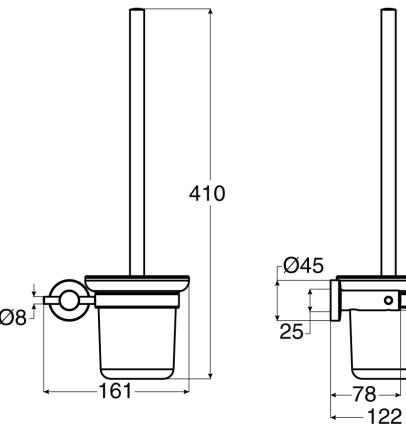

## Posh Solus MK2 Toilet Brush and Glass Holder Chrome 9506586

| SPECIFICATIONS                                              |                              |
|-------------------------------------------------------------|------------------------------|
| Recommended Use                                             | Domestic, Hotel & Commercial |
| Colour                                                      | Chrome                       |
| WARRANTY                                                    |                              |
| Domestic Use Replacement Only                               | 10 Years                     |
| Please refer to Warranty Page for full Terms and Conditions |                              |





Dimensions are nominal measurements only.

## **CLEANING RECOMMENDATIONS:**

We recommend the use of soapy water or approved cleaners. This product should not be cleaned with abrasive materials. Damage caused by any improper treatment is not covered by the product warranty. Refer to Posh Warranty page for full Terms and Conditions.



Ø22