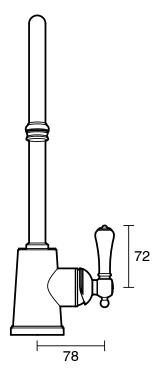

| 80 deg C                                 |
| Suitable for Storage Tank Hot Water                         | Yes                                      |
| Suitable for Continuous Flow Hot Water                      | Yes                                      |
| Suitable for Gravity Feed Hot Water                         | No                                       |
| WARRANTY                                                    |                                          |
| Warranty - Domestic Use                                     | 10 Years                                 |
| Spare Parts & Labour                                        | 12 Months                                |
| Please refer to Warranty Page for full Terms and Conditions |                                          |









Dimensions are nominal measurements only.

## **CLEANING RECOMMENDATIONS:**

We recommend the use of soapy water or approved cleaners. This product should not be cleaned with abrasive materials. Damage caused by any improper treatment is not covered by the product warranty. Refer to Warranty Conditions