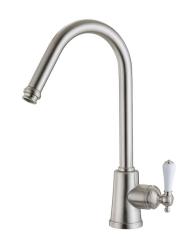

| 80 deg C                                 |
| Suitable for Storage Tank Hot Water                         | Yes                                      |
| Suitable for Continuous Flow Hot Water                      | Yes                                      |
| Suitable for Gravity Feed Hot Water                         | No                                       |
| WARRANTY                                                    |                                          |
| Warranty - Domestic Use                                     | 10 Years                                 |
| Spare Parts & Labour                                        | 12 Months                                |
| Please refer to Warranty Page for full Terms and Conditions |                                          |









Dimensions are nominal measurements only.

## **CLEANING RECOMMENDATIONS:**

We recommend the use of soapy water or approved cleaners. This product should not be cleaned with abrasive materials. Damage caused by any improper treatment is not covered by the product warranty. Refer to Warranty Conditions