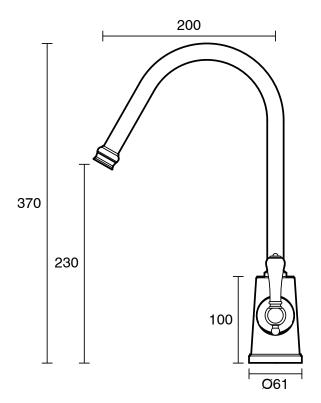

| 80 deg C                                 |
| Suitable for Storage Tank Hot Water                         | Yes                                      |
| Suitable for Continuous Flow Hot Water                      | Yes                                      |
| Suitable for Gravity Feed Hot Water                         | No                                       |
| WARRANTY                                                    |                                          |
| Warranty - Domestic Use                                     | 10 Years                                 |
| Spare Parts & Labour                                        | 12 Months                                |
| Please refer to Warranty Page for full Terms and Conditions |                                          |









Dimensions are nominal measurements only.

## **CLEANING RECOMMENDATIONS:**

We recommend the use of soapy water or approved cleaners. This product should not be cleaned with abrasive materials. Damage caused by any improper treatment is not covered by the product warranty. Refer to Warranty Conditions