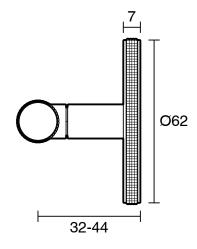

00 kPa as per AS3500   |
| Max Continuous Working Pressure (kPa)                       | 500                           |
| Max Continuous Working Temperature (deg C)                  | 75                            |
| Min Continuous Working Temperature (deg C)                  | 5                             |
| Hot Water Unit Suitability                                  | Storage Tank; Continuous Flow |
| WARRANTY                                                    |                               |
| Warranty - Domestic Use (Years)                             | 15                            |
| Spare Parts & Labour (Years)                                | 1                             |
| Please refer to Warranty Page for full Terms and Conditions |                               |









Dimensions are nominal measurements only.

## **CLEANING RECOMMENDATIONS:**

We recommend the use of soapy water or approved cleaners. This product should not be cleaned with abrasive materials. Damage caused by any improper treatment is not covered by the product warranty. Refer to Warranty Conditions