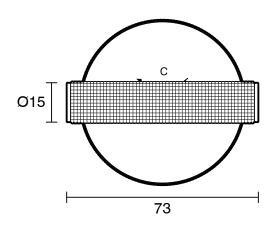

500 kPa as per AS3500   |
| Max Continuous Working Pressure (kPa)                       | 500                           |
| Max Continuous Working Temperature (deg C)                  | 75                            |
| Min Continuous Working Temperature (deg C)                  | 5                             |
| Hot Water Unit Suitability                                  | Storage Tank; Continuous Flow |
| WARRANTY                                                    |                               |
| Warranty - Domestic Use (Years)                             | 15                            |
| Spare Parts & Labour (Years)                                | 1                             |
| Please refer to Warranty Page for full Terms and Conditions |                               |









Dimensions are nominal measurements only.

## **CLEANING RECOMMENDATIONS:**

We recommend the use of soapy water or approved cleaners. This product should not be cleaned with abrasive materials. Damage caused by any improper treatment is not covered by the product warranty. Refer to Warranty Conditions