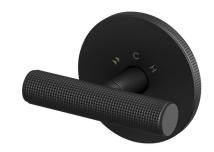

## Milli Etch Progressive Shower Mixer Tap Matte Black

## 21781

| SPECIFICATIONS                                              |                               |
|-------------------------------------------------------------|-------------------------------|
| Recommended Use                                             | Domestic;Commercial;Hotel     |
| Colour Finish                                               | Matte Black                   |
| Primary Material                                            | Lead Free Brass               |
| Recommended Pressure Range                                  | 150 - 500 kPa as per AS3500   |
| Max Continuous Working Pressure (kPa)                       | 500                           |
| Max Continuous Working Temperature (deg C)                  | 75                            |
| Min Continuous Working Temperature (deg C)                  | 5                             |
| Hot Water Unit Suitability                                  | Storage Tank; Continuous Flow |
| WARRANTY                                                    |                               |
| Warranty - Domestic Use (Years)                             | 15                            |
| Spare Parts & Labour (Years)                                | 1                             |
| Please refer to Warranty Page for full Terms and Conditions |                               |