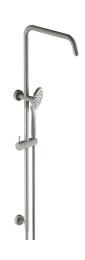

## Mizu Drift Twin Rail Shower and 120mm Handshower Only with Top Rail Water Inlet Brushed Nickel (3 Star)