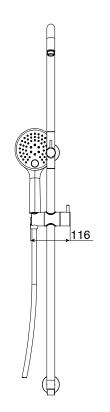

| 150 - 500 kPa                |
| Maximum Continuous Working Temperature                      | 65 deg C                     |
| Suitable for Storage Tank Hot Water                         | Yes                          |
| Suitable for Continuous Flow Hot Water                      | Yes                          |
| Suitable for Gravity Feed Hot Water                         | No                           |
| WARRANTY                                                    |                              |
| Warranty - Domestic Use                                     | 10 Years                     |
| Spare Parts & Labour                                        | 12 Months                    |
| Please refer to Warranty Page for full Terms and Conditions |                              |









Dimensions are nominal measurements only.

## **CLEANING RECOMMENDATIONS:**

We recommend the use of soapy water or approved cleaners. This product should not be cleaned with abrasive materials. Damage caused by any improper treatment is not covered by the product warranty. Refer to Warranty Conditions