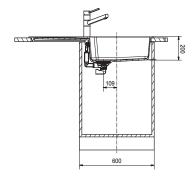

Sinks must be installed using a cutout template. No responsibility will be taken for damage that occurs where a template has not been used.

Dimensions are nominal measurements only.