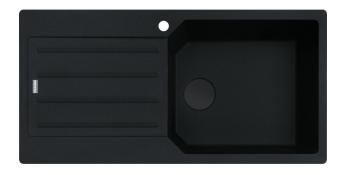

## Franke City Fragranite Single Right Hand Bowl with Drainer Inset Sink Matte Black

13473

| Recommended Use                                             | Domestic;Hotel;Commercial |
|-------------------------------------------------------------|---------------------------|
| Bowl Type                                                   | Inset / Semi Inset        |
| Mounting                                                    | Product Surface           |
| Overflow Included                                           | Yes                       |
| Plug & Waste Included                                       | Yes                       |
| Taphole Options                                             | One                       |
| Sink Colour                                                 | Matte Black               |
| Material                                                    | Fragranite                |
| Plug & Waste Size                                           | 90mm Basket Waste         |
| WARRANTY                                                    |                           |
| Warranty - Domestic Use                                     | 50                        |
| Warranty - Commercial Use                                   | 1                         |
| Spare Parts & Labour                                        | 1                         |
| Please refer to Warranty Page for full Terms and Conditions |                           |
|                                                             |                           |