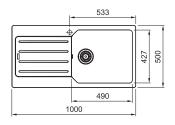

Sinks must be installed using a cutout template. No responsibility will be taken for damage that occurs where a template has not been used.

Dimensions are nominal measurements only.