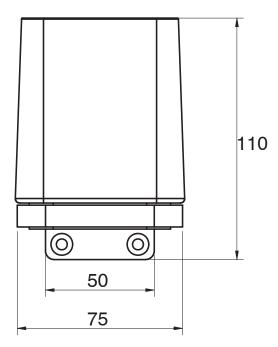

## Milli Glance Wall Mount Tumbler Chrome 9504287

| SPECIFICATIONS                                              |                              |
|-------------------------------------------------------------|------------------------------|
| Recommended Use                                             | Domestic, Hotel & Commercial |
| Colour                                                      | Chrome / Glass               |
| WARRANTY                                                    |                              |
| Replacement Only - Domestic Use                             | 15 Years                     |
| Please refer to Warranty Page for full Terms and Conditions |                              |

Dimensions are nominal measurements only.