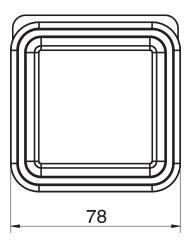

## Milli Glance Wall Mount Tumbler Chrome 9504287

| SPECIFICATIONS                                              |                              |
|-------------------------------------------------------------|------------------------------|
| Recommended Use                                             | Domestic, Hotel & Commercial |
| Colour                                                      | Chrome / Glass               |
| WARRANTY                                                    |                              |
| Replacement Only - Domestic Use                             | 15 Years                     |
| Please refer to Warranty Page for full Terms and Conditions |                              |

Dimensions are nominal measurements only.