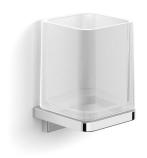

## Milli Glance Wall Mount Tumbler Chrome 9504287

| SPECIFICATIONS                                              |                              |
|-------------------------------------------------------------|------------------------------|
| Recommended Use                                             | Domestic, Hotel & Commercial |
| Colour                                                      | Chrome / Glass               |
| WARRANTY                                                    |                              |
| Replacement Only - Domestic Use                             | 15 Years                     |
| Please refer to Warranty Page for full Terms and Conditions |                              |