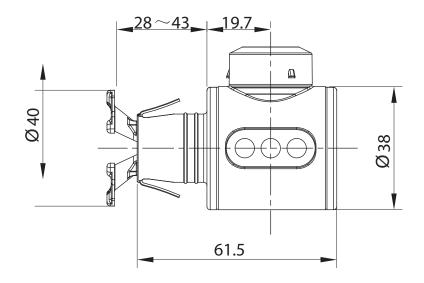

### Wall-Hung Pan Fixing Bracket (IN-WALL)

| SPECIFICATIONS                       |                                        |
|--------------------------------------|----------------------------------------|
| Pan Thickness Installation Range     | 28-43mm (Standard)<br>19-34mm (Option) |
| Pan Installation Hole Diameter Range | Ø22-Ø28mm                              |
| Static Load Testing                  | 400kg                                  |
| Dynamic Lift Testing                 | Loading is 2500N                       |
| ADVANTAGE                            |                                        |
| Quick Installation                   |                                        |
| Fix Tightly and No Gap               |                                        |
| High Matching for Different Pan      |                                        |

# KADO

## Wall-Hung Pan Fixing Bracket (IN-WALL)

Dimensions are nominal measurements only.

Plumbers, please ensure a copy of the installation instructions is left with the end user for future reference Published 08/09/2021