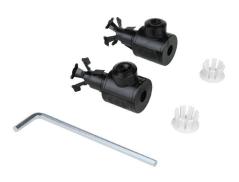

### Wall-Hung Pan Fixing Bracket (IN-WALL)

| SPECIFICATIONS                       |                                        |
|--------------------------------------|----------------------------------------|
| Pan Thickness Installation Range     | 28-43mm (Standard)<br>19-34mm (Option) |
| Pan Installation Hole Diameter Range | Ø22-Ø28mm                              |
| Static Load Testing                  | 400kg                                  |
| Dynamic Lift Testing                 | Loading is 2500N                       |
| ADVANTAGE                            |                                        |
| Quick Installation                   |                                        |
| Fix Tightly and No Gap               |                                        |
| High Matching for Different Pan      |                                        |

## Wall-Hung Pan Fixing Bracket (IN-WALL)

Dimensions are nominal measurements only.

Plumbers, please ensure a copy of the installation instructions is left with the end user for future reference Published 08/09/2021