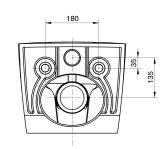

### Kado Lux Rimless Wall Hung Pan with Soft Close Quick Release Seat White (4 Star)

#### Its important that the frame and bracket system sits flush against back of finished wall.

- Note: In all circumstances the wall onto which the pan is mounted shall be capable of supporting the pan and load without deflection
- 1. Cut flush pipe and outlet pipe to correct length
- 2. Ensure inlet and outlet pipe are securely fixed into place prior to installing pan (lubricate kee seal and outlet seal for easier installation)
- 3. Fit pan with wall hung fixing brackets supplied with pan, follow the instructions enclosed with brackets. (Wall-hung Pan Fixing Bracket (IN-WALL)
- 4. Flush test for leaks
- 5. Joint seal pan to wall using silicone
- 6. Install soft closing toilet seat
- Any installation should be carried out by a qualified tradesman with knowledge of statutory plumbing requirements in your area.

Dimensions are nominal measurements only.

Plumbers, please ensure a copy of the installation instructions is left with the end user for future reference Published 08/09/2021

page 2 of 3