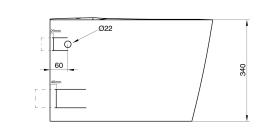

### Kado Lux Rimless Wall Hung Pan with Soft Close Quick Release Seat White (4 Star)

#### Wall-Hung Pan Installation Instructions

NOTE: All measurements for roughing in should be taken from the finished wall/floor.

#### Its important that the frame and bracket system sits flush against back of finished wall.

- Note: In all circumstances the wall onto which the pan is mounted shall be capable of supporting the pan and load without deflection
- 1. Cut flush pipe and outlet pipe to correct length
- 2. Ensure inlet and outlet pipe are securely fixed into place prior to installing pan (lubricate kee seal and outlet seal for easier installation)
- 3. Fit pan with wall hung fixing brackets supplied with pan, follow the instructions enclosed with brackets. (Wall-hung Pan Fixing Bracket (IN-WALL)
- 4. Flush test for leaks
- 5. Joint seal pan to wall using silicone
- 6. Install soft closing toilet seat
- Any installation should be carried out by a qualified tradesman with knowledge of statutory plumbing requirements in your area.

Dimensions are nominal measurements only.

Plumbers, please ensure a copy of the installation instructions is left with the end user for future reference Published 08/09/2021

page 2 of 3