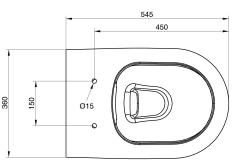

### Kado Lux Rimless Wall Hung Pan with Soft Close Quick Release Seat White (4 Star)

#### Its important that the frame and bracket system sits flush against back of finished wall.

- Note: In all circumstances the wall onto which the pan is mounted shall be capable of supporting the pan and load without deflection
- 1. Cut flush pipe and outlet pipe to correct length
- 2. Ensure inlet and outlet pipe are securely fixed into place prior to installing pan (lubricate kee seal and outlet seal for easier installation)
- 3. Fit pan with wall hung fixing brackets supplied with pan, follow the instructions enclosed with brackets. (Wall-hung Pan Fixing Bracket (IN-WALL)
- 4. Flush test for leaks
- 5. Joint seal pan to wall using silicone
- 6. Install soft closing toilet seat
- Any installation should be carried out by a qualified tradesman with knowledge of statutory plumbing requirements in your area.

Dimensions are nominal measurements only.

Plumbers, please ensure a copy of the installation instructions is left with the end user for future reference Published 08/09/2021

page 2 of 3