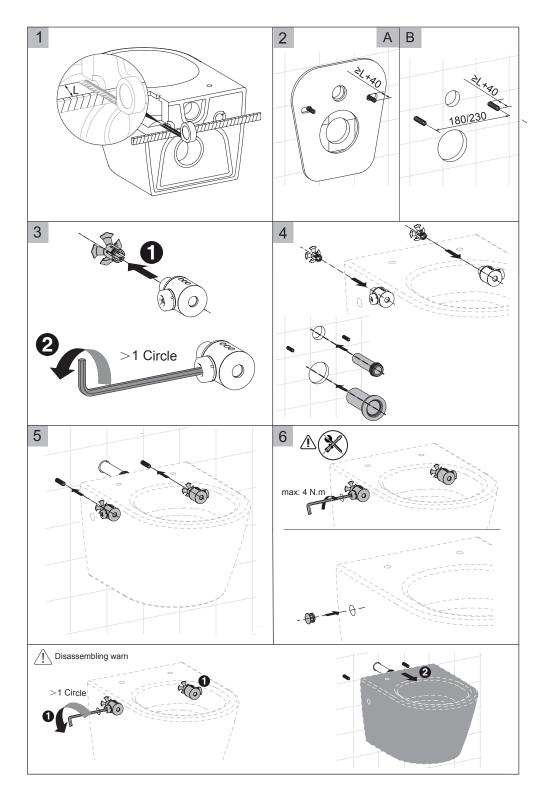

#### Its important that the frame and bracket system sits flush against back of finished wall.

- Note: In all circumstances the wall onto which the pan is mounted shall be capable of supporting the pan and load without deflection
- 1. Cut flush pipe and outlet pipe to correct length
- 2. Ensure inlet and outlet pipe are securely fixed into place prior to installing pan (lubricate kee seal and outlet seal for easier installation)
- 3. Fit pan with wall hung fixing brackets supplied with pan, follow the instructions enclosed with brackets. (Wall-hung Pan Fixing Bracket (IN-WALL)
- 4. Flush test for leaks
- 5. Joint seal pan to wall using silicone
- 6. Install soft closing toilet seat
- Any installation should be carried out by a qualified tradesman with knowledge of statutory plumbing requirements in your area.

### Wall-Hung Pan Fixing Bracket (IN-WALL)

| SPECIFICATIONS                       |                                        |
|--------------------------------------|----------------------------------------|
| Pan Thickness Installation Range     | 28-43mm (Standard)<br>19-34mm (Option) |
| Pan Installation Hole Diameter Range | Ø22-Ø28mm                              |
| Static Load Testing                  | 400kg                                  |
| Dynamic Lift Testing                 | Loading is 2500N                       |
| ADVANTAGE                            |                                        |
| Quick Installation                   |                                        |
| Fix Tightly and No Gap               |                                        |
| High Matching for Different Pan      |                                        |