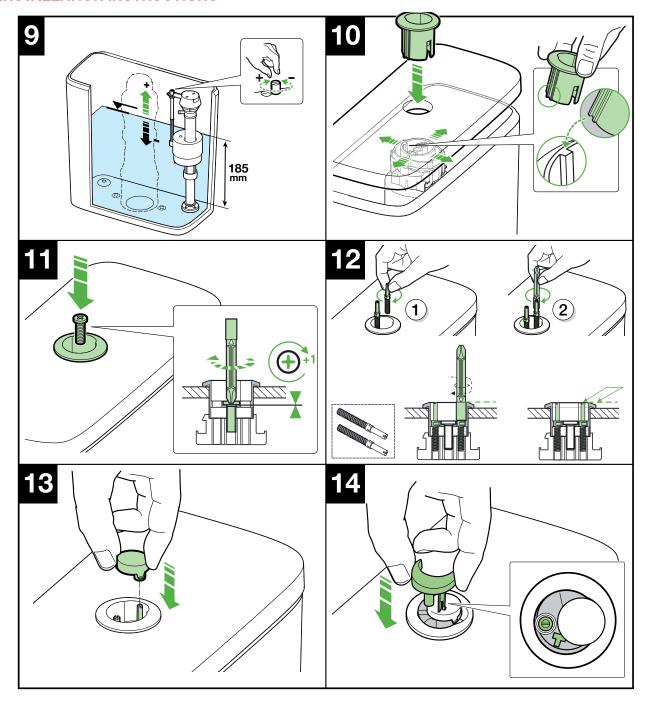

### **INSTALLATION INSTRUCTIONS**

# **DEBBA CLOSE COUPLED P TRAP BOTTOM INLET**