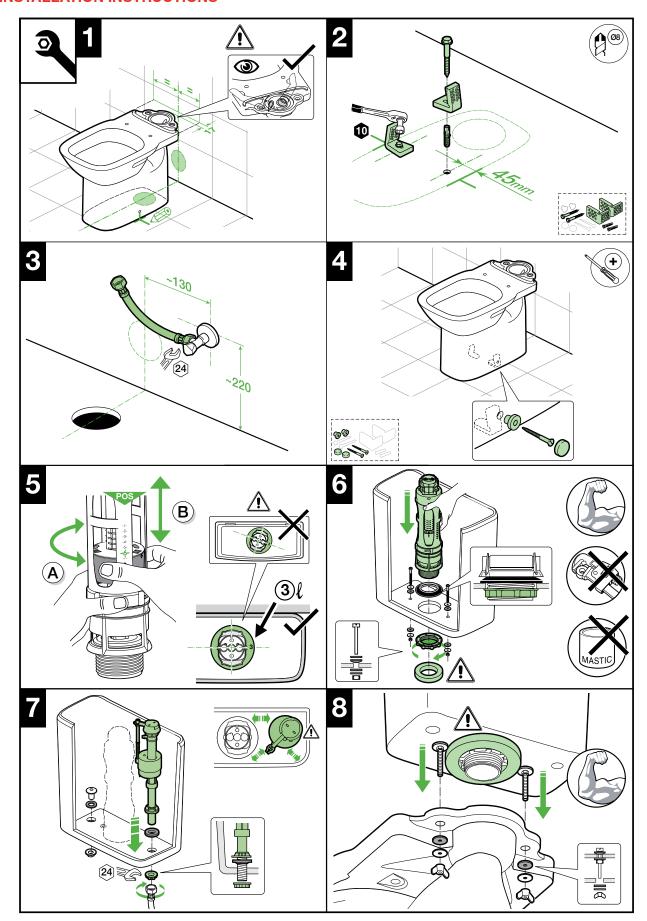

### **INSTALLATION INSTRUCTIONS**

# **DEBBA CLOSE COUPLED P TRAP BOTTOM INLET**