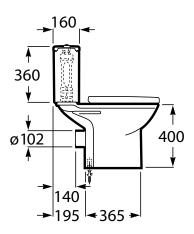

Dimensions are nominal measurements only.

| SPECIFICATIONS     |                                                             |  |
|--------------------|-------------------------------------------------------------|--|
| Recommended use    | Domestic, Hotel & Commercial                                |  |
| Material           | Pan & Cistern: Vitreous China<br>Seat: Urea                 |  |
| Colour             | White                                                       |  |
| Weight             | Pan: 22 Kg<br>Cistern: 12 Kg                                |  |
| Water Inlet        | Bottom Inlet                                                |  |
| Inlet Valve        | Recommended maximum working pressure 1000 kPa               |  |
| Bowl configuration | P Trap                                                      |  |
| Rim Configuration  | Box Rim                                                     |  |
| Seat               | Soft Close Quick Release Seat                               |  |
| Cistern Fixing     | Bolted directly to Pan                                      |  |
| Pan fixing         | Screwed to the floor using brackets and bedded with sealant |  |

# **DEBBA CLOSE COUPLED P TRAP BOTTOM INLET**