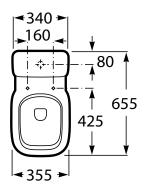

Dimensions are nominal measurements only.

| SPECIFICATIONS     |                                                             |  |
|--------------------|-------------------------------------------------------------|--|
| Recommended use    | Domestic, Hotel & Commercial                                |  |
| Material           | Pan & Cistern: Vitreous China<br>Seat: Urea                 |  |
| Colour             | White                                                       |  |
| Weight             | Pan: 22 Kg<br>Cistern: 12 Kg                                |  |
| Water Inlet        | Bottom Inlet                                                |  |
| Inlet Valve        | Recommended maximum working pressure 1000 kPa               |  |
| Bowl configuration | P Trap                                                      |  |
| Rim Configuration  | Box Rim                                                     |  |
| Seat               | Soft Close Quick Release Seat                               |  |
| Cistern Fixing     | Bolted directly to Pan                                      |  |
| Pan fixing         | Screwed to the floor using brackets and bedded with sealant |  |

# **DEBBA CLOSE COUPLED P TRAP BOTTOM INLET**