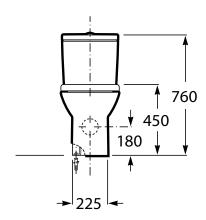

Dimensions are nominal measurements only.

| SPECIFICATIONS     |                                                             |  |
|--------------------|-------------------------------------------------------------|--|
| Recommended use    | Domestic, Hotel & Commercial                                |  |
| Material           | Pan & Cistern: Vitreous China<br>Seat: Urea                 |  |
| Colour             | White                                                       |  |
| Weight             | Pan: 22 Kg<br>Cistern: 12 Kg                                |  |
| Water Inlet        | Bottom Inlet                                                |  |
| Inlet Valve        | Recommended maximum working pressure 1000 kPa               |  |
| Bowl configuration | P Trap                                                      |  |
| Rim Configuration  | Box Rim                                                     |  |
| Seat               | Soft Close Quick Release Seat                               |  |
| Cistern Fixing     | Bolted directly to Pan                                      |  |
| Pan fixing         | Screwed to the floor using brackets and bedded with sealant |  |

# **DEBBA CLOSE COUPLED P TRAP BOTTOM INLET**