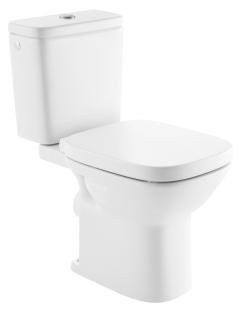

|  |
| Colour             | White                                                       |  |
| Weight             | Pan: 22 Kg<br>Cistern: 12 Kg                                |  |
| Water Inlet        | Bottom Inlet                                                |  |
| Inlet Valve        | Recommended maximum working pressure 1000 kPa               |  |
| Bowl configuration | P Trap                                                      |  |
| Rim Configuration  | Box Rim                                                     |  |
| Seat               | Soft Close Quick Release Seat                               |  |
| Cistern Fixing     | Bolted directly to Pan                                      |  |
| Pan fixing         | Screwed to the floor using brackets and bedded with sealant |  |



To see the complete ROCA range go to www.reece.com.au/bathrooms

### **CLEANING RECOMMENDATIONS**

We recommend the use of soapy water or approved cleaners.

This product should not be cleaned with abrasive materials.

Damage caused by any improper treatment is not covered by the product warranty. Refer to Warranty Conditions.









### **INSTALLATION INSTRUCTIONS**







### **INSTALLATION INSTRUCTIONS**







**INSTALLATION INSTRUCTIONS - SEAT** 







### **INSTALLATION INSTRUCTIONS - SEAT**







## **ROCA**

# **DEBBA CLOSE COUPLED P TRAP BOTTOM INLET**

### **SPARE PARTS**

| Image   | Reece Code | Product Descripton                          | Part Number    |
|---------|------------|---------------------------------------------|----------------|
|         | 9503600    | ROC