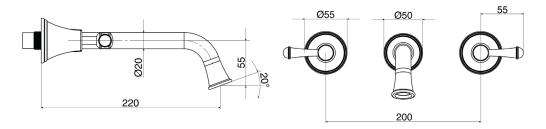

Brass                      |
| Recommended Pressure Range                                  | 150 - 500 kPa as per AS3500   |
| Max Continuous Working Temperature (deg C)                  | 80                            |
| Min Continuous Working Temperature (deg C)                  | 5                             |
| Hot Water Unit Suitability                                  | Storage Tank; Continuous Flow |
| WARRANTY                                                    |                               |
| Warranty - Domestic Use (Years)                             | 10                            |
| Spare Parts & Labour (Years)                                | 1                             |
| Please refer to Warranty Page for full Terms and Conditions |                               |







Dimensions are nominal measurements only.

## **CLEANING RECOMMENDATIONS:**

We recommend the use of soapy water or approved cleaners. This product should not be cleaned with abrasive materials. Damage caused by any improper treatment is not covered by the product warranty. Refer to Warranty Conditions