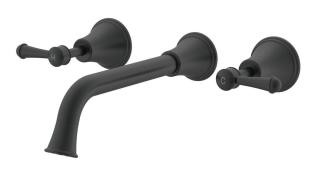

## Posh Canterbury Wall Basin Set 220mm Lever Handles Matte Black (4 Star) 9509520

| SPECIFICATIONS                                              |                               |
|-------------------------------------------------------------|-------------------------------|
| Recommended Use                                             | Domestic;Hotel;Commercial     |
| Colour Finish                                               | Matte Black                   |
| Primary Material                                            | DR Brass                      |
| Recommended Pressure Range                                  | 150 - 500 kPa as per AS3500   |
| Max Continuous Working Temperature (deg C)                  | 80                            |
| Min Continuous Working Temperature (deg C)                  | 5                             |
| Hot Water Unit Suitability                                  | Storage Tank; Continuous Flow |
| WARRANTY                                                    |                               |
| Warranty - Domestic Use (Years)                             | 10                            |
| Spare Parts & Labour (Years)                                | 1                             |
| Please refer to Warranty Page for full Terms and Conditions |                               |