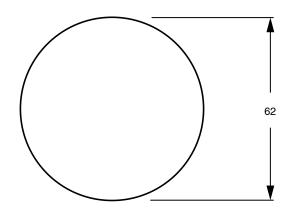

s                      |
| Recommended Pressure Range                                  | 150 - 500 kPa as per AS3500   |
| Max Continuous Working Temperature (deg C)                  | 65                            |
| Min Continuous Working Temperature (deg C)                  | 5                             |
| Hot Water Unit Suitability                                  | Storage Tank; Continuous Flow |
| WARRANTY                                                    |                               |
| Warranty - Domestic Use (Years)                             | 15                            |
| Spare Parts & Labour (Years)                                | 1                             |
| Please refer to Warranty Page for full Terms and Conditions |                               |













Dimensions are nominal measurements only.

## **CLEANING RECOMMENDATIONS:**

We recommend the use of soapy water or approved cleaners. This product should not be cleaned with abrasive materials. Damage caused by any improper treatment is not covered by the product warranty. Refer to Warranty Conditions