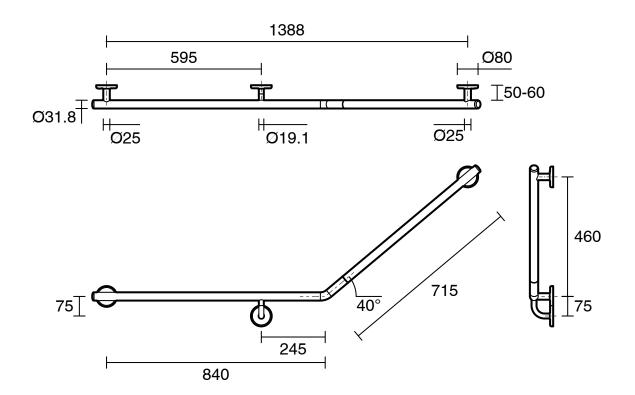

## Mizu Drift 840 x 715 x 40 Degree Accessible Toilet Grab Rail Modular Left Hand **Polished Stainless Steel**

Dimensions are nominal measurements only.