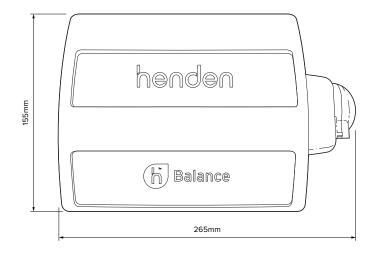

| Dimensions |       |
|------------|-------|
| Length     | 90mm  |
| Width      | 265mm |
| Height     | 155mm |