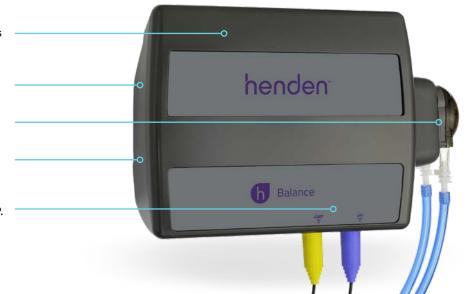

## **Balance**

Monitors and automatically adjusts the pH and ORP levels to help deliver a balanced pool. With the Henden Balance, maintaining a healthy pool has never been easier.

- Automatically measures and controls pH and ORP levels, helping you maintain a perfectly balanced pool.
- Henden Control app for easy water chemistry management.
- > Automatic dosing pump to maintain the desired pH level.
- Low-voltage power connection for ease of installation.
- Simple probe connections for automatic monitoring of pH and ORP.

| Henden Balance Tech Table |                                    |
|---------------------------|------------------------------------|
| Input Connections         | Low voltage power input 24Vac 1.2a |
|                           | pH probe input                     |
|                           | ORP probe input                    |
|                           | Communication input                |