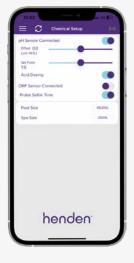

## **Features**

- > **Automatic chemical and dosing system**Continually measure and control the set
  pH and ORP levels of the pool.
- ORP and pH Probes Accurately monitor and maintain ORP and pH chosen set points, enhancing the pool water treatment process.
- App Functionality Check and set chemical levels anywhere using the Henden Control app when connected to Wi-Fi.