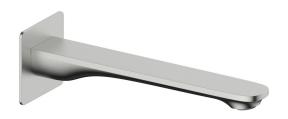

## Mizu Silk Bath Outlet Brushed Nickel

## 9510744

| SPECIFICATIONS                                              |                              |
|-------------------------------------------------------------|------------------------------|
| Recommended Use                                             | Domestic, Hotel & Commercial |
| Colour                                                      | Brushed Nickel               |
| Finish                                                      | Brushed                      |
| Body Material                                               | Brass                        |
| Recommended Pressure Range                                  | 150 - 500 kPa                |
| Maximum Continuous Working Temperature                      | 65 deg C                     |
| Suitable for Storage Tank Hot Water                         | Yes                          |
| Suitable for Continuous Flow Hot Water                      | Yes                          |
| Suitable for Gravity Feed Hot Water                         | No                           |
| WARRANTY                                                    |                              |
| Warranty - Domestic Use                                     | 10 Years                     |
| Spare Parts & Labour                                        | 12 Months                    |
| Please refer to Warranty Page for full Terms and Conditions |                              |