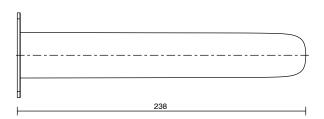

| 150 - 500 kPa                |
| Maximum Continuous Working Temperature                      | 65 deg C                     |
| Suitable for Storage Tank Hot Water                         | Yes                          |
| Suitable for Continuous Flow Hot Water                      | Yes                          |
| Suitable for Gravity Feed Hot Water                         | No                           |
| WARRANTY                                                    |                              |
| Warranty - Domestic Use                                     | 10 Years                     |
| Spare Parts & Labour                                        | 12 Months                    |
| Please refer to Warranty Page for full Terms and Conditions |                              |









Dimensions are nominal measurements only.

## **CLEANING RECOMMENDATIONS:**

We recommend the use of soapy water or approved cleaners. This product should not be cleaned with abrasive materials. Damage caused by any improper treatment is not covered by the product warranty. Refer to Warranty Conditions