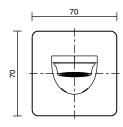

| 150 - 500 kPa                |
| Maximum Continuous Working Temperature                      | 65 deg C                     |
| Suitable for Storage Tank Hot Water                         | Yes                          |
| Suitable for Continuous Flow Hot Water                      | Yes                          |
| Suitable for Gravity Feed Hot Water                         | No                           |
| WARRANTY                                                    |                              |
| Warranty - Domestic Use                                     | 10 Years                     |
| Spare Parts & Labour                                        | 12 Months                    |
| Please refer to Warranty Page for full Terms and Conditions |                              |









Dimensions are nominal measurements only.

## **CLEANING RECOMMENDATIONS:**

We recommend the use of soapy water or approved cleaners. This product should not be cleaned with abrasive materials. Damage caused by any improper treatment is not covered by the product warranty. Refer to Warranty Conditions