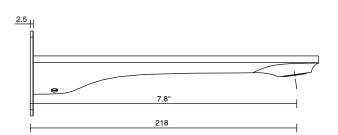

| 150 - 500 kPa                |
| Maximum Continuous Working Temperature                      | 65 deg C                     |
| Suitable for Storage Tank Hot Water                         | Yes                          |
| Suitable for Continuous Flow Hot Water                      | Yes                          |
| Suitable for Gravity Feed Hot Water                         | No                           |
| WARRANTY                                                    |                              |
| Warranty - Domestic Use                                     | 10 Years                     |
| Spare Parts & Labour                                        | 12 Months                    |
| Please refer to Warranty Page for full Terms and Conditions |                              |









Dimensions are nominal measurements only.

## **CLEANING RECOMMENDATIONS:**

We recommend the use of soapy water or approved cleaners. This product should not be cleaned with abrasive materials. Damage caused by any improper treatment is not covered by the product warranty. Refer to Warranty Conditions