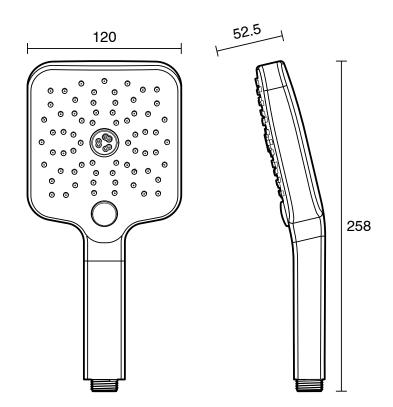

## Mizu Soothe Handpiece Only 3F Matte Black (5 Star)

11917

| SPECIFICATIONS                                              |                           |
|-------------------------------------------------------------|---------------------------|
| Recommended Use                                             | Domestic;Commercial;Hotel |
| Colour Finish                                               | Matte Black               |
| Max Continuous Working Pressure (kPa)                       | 500                       |
| Max Continuous Working Temperature (deg C)                  | 65                        |
| WARRANTY                                                    |                           |
| Warranty - Domestic Use (Years)                             | 10                        |
| Spare Parts & Labour (Years)                                | 1                         |
| Please refer to Warranty Page for full Terms and Conditions |                           |

reec

CLEANING RECOMMENDATIONS:

Dimensions are nominal measurements only.

We recommend the use of soapy water or approved cleaners. This product should not be cleaned with abrasive materials. Damage caused by any improper treatment is not covered by the product warranty. Refer to Warranty Conditions