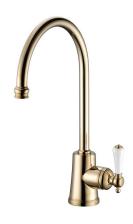

## Kado Era Sink Mixer Large Porcelain Handle Brass Gold (5 Star)

## 9507624

| SPECIFICATIONS                                              |                                      |
|-------------------------------------------------------------|--------------------------------------|
| Recommended Use                                             | Domestic, Hotel & Commercial         |
| Colour                                                      | Brass Gold with Porcelain<br>Handles |
| Finish                                                      | Polished                             |
| Material                                                    | DR Brass                             |
| Recommended Pressure Range                                  | 150 - 500 kPa                        |
| Maximum Continuous Working Temperature                      | 80 deg C                             |
| Suitable for Storage Tank Hot Water                         | Yes                                  |
| Suitable for Continuous Flow Hot Water                      | Yes                                  |
| Suitable for Gravity Feed Hot Water                         | No                                   |
| WARRANTY                                                    |                                      |
| Warranty - Domestic Use                                     | 10 Years                             |
| Spare Parts & Labour                                        | 12 Months                            |
| Please refer to Warranty Page for full Terms and Conditions |                                      |