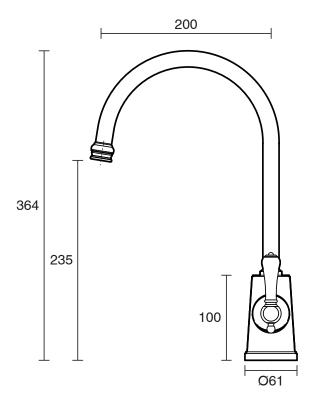

g Temperature                      | 80 deg C                             |
| Suitable for Storage Tank Hot Water                         | Yes                                  |
| Suitable for Continuous Flow Hot Water                      | Yes                                  |
| Suitable for Gravity Feed Hot Water                         | No                                   |
| WARRANTY                                                    |                                      |
| Warranty - Domestic Use                                     | 10 Years                             |
| Spare Parts & Labour                                        | 12 Months                            |
| Please refer to Warranty Page for full Terms and Conditions |                                      |









Dimensions are nominal measurements only.

## **CLEANING RECOMMENDATIONS:**

We recommend the use of soapy water or approved cleaners. This product should not be cleaned with abrasive materials. Damage caused by any improper treatment is not covered by the product warranty. Refer to Warranty Conditions