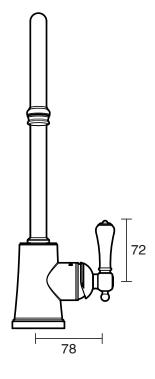

Temperature                      | 80 deg C                             |
| Suitable for Storage Tank Hot Water                         | Yes                                  |
| Suitable for Continuous Flow Hot Water                      | Yes                                  |
| Suitable for Gravity Feed Hot Water                         | No                                   |
| WARRANTY                                                    |                                      |
| Warranty - Domestic Use                                     | 10 Years                             |
| Spare Parts & Labour                                        | 12 Months                            |
| Please refer to Warranty Page for full Terms and Conditions |                                      |









Dimensions are nominal measurements only.

## **CLEANING RECOMMENDATIONS:**

We recommend the use of soapy water or approved cleaners. This product should not be cleaned with abrasive materials. Damage caused by any improper treatment is not covered by the product warranty. Refer to Warranty Conditions