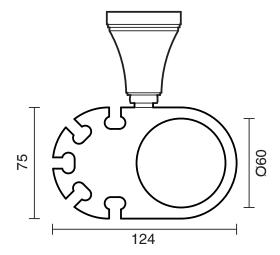

## Kado Era Toothbrush Holder Chrome

9507734

| SPECIFICATIONS                                              |                              |
|-------------------------------------------------------------|------------------------------|
| Recommended Use                                             | Domestic, Hotel & Commercial |
| Colour                                                      | Chrome                       |
| Material                                                    | Zinc/Steel                   |
| WARRANTY                                                    |                              |
| Replacement Only - Domestic Use                             | 10 Years                     |
| Parts Replacement Only                                      | 12 Months                    |
| Please refer to Warranty Page for full Terms and Conditions |                              |

Dimensions are nominal measurements only.