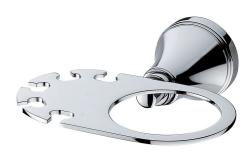

## Kado Era Toothbrush Holder Chrome

9507734

| SPECIFICATIONS                                              |                              |
|-------------------------------------------------------------|------------------------------|
| Recommended Use                                             | Domestic, Hotel & Commercial |
| Colour                                                      | Chrome                       |
| Material                                                    | Zinc/Steel                   |
| WARRANTY                                                    |                              |
| Replacement Only - Domestic Use                             | 10 Years                     |
| Parts Replacement Only                                      | 12 Months                    |
| Please refer to Warranty Page for full Terms and Conditions |                              |