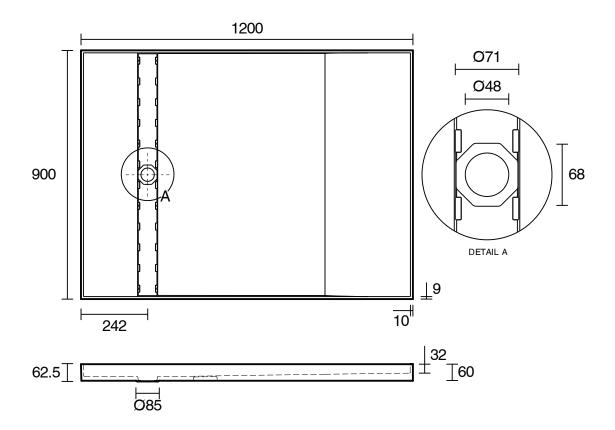

| Domestic, Hotel & Commercial |
| Shower Base Material                                        | SMC                          |
| Shower Base Colour                                          | Grey                         |
| Waste Position                                              | Centre Rear                  |
| Weight                                                      | 22 kg                        |
| WARRANTY                                                    |                              |
| Warranty - Domestic Use                                     | 10 Years                     |
| Spare Parts & Labour                                        | 12 Months                    |
| Please refer to Warranty Page for full Terms and Conditions |                              |





Dimensions are nominal measurements only.

## **CLEANING RECOMMENDATIONS:**

We recommend the use of soapy water or approved cleaners. This product should not be cleaned with abrasive materials. Damage caused by any improper treatment is not covered by the product warranty. Refer to Warranty Conditions