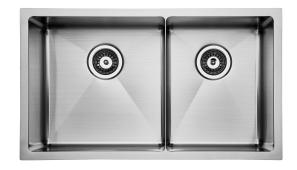

## Memo Zenna 1 3/4 Bowl Sink Stainless Steel

## 2402722

| SPECIFICATIONS                                              |                                |
|-------------------------------------------------------------|--------------------------------|
| Recommended Use                                             | Domestic, hotel and commercial |
| Material                                                    | Stainless Steel (304 Grade)    |
| Gauge                                                       | 1.2 mm                         |
| Finish                                                      | Satin                          |
| Bowl Type                                                   | 1 & 3/4 Bowl                   |
| Bowl Configuration                                          | No Drainer                     |
| Sink Installation                                           | Inset / Undermount             |
| Waste Type                                                  | Basket Waste                   |
| Overflow Configuration                                      | No Overflow                    |
| Sink Formation                                              | Welded                         |
| Taphole Configuration                                       | No Taphole                     |
| Fixing                                                      | Clipping System                |
| WARRANTY                                                    |                                |
| Warranty - Domestic Use                                     | 30 Years                       |
| Spare Parts & Labour                                        | 12 Months                      |
| Please refer to Warranty Page for full Terms and Conditions |                                |