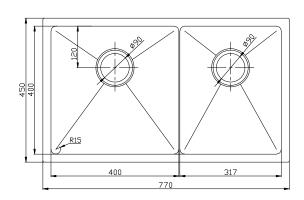

## 2402722

| SPECIFICATIONS                                              |                                |
|-------------------------------------------------------------|--------------------------------|
| Recommended Use                                             | Domestic, hotel and commercial |
| Material                                                    | Stainless Steel (304 Grade)    |
| Gauge                                                       | 1.2 mm                         |
| Finish                                                      | Satin                          |
| Bowl Type                                                   | 1 & 3/4 Bowl                   |
| Bowl Configuration                                          | No Drainer                     |
| Sink Installation                                           | Inset / Undermount             |
| Waste Type                                                  | Basket Waste                   |
| Overflow Configuration                                      | No Overflow                    |
| Sink Formation                                              | Welded                         |
| Taphole Configuration                                       | No Taphole                     |
| Fixing                                                      | Clipping System                |
| WARRANTY                                                    |                                |
| Warranty - Domestic Use                                     | 30 Years                       |
| Spare Parts & Labour                                        | 12 Months                      |
| Please refer to Warranty Page for full Terms and Conditions |                                |

Dimensions are nominal measurements only.