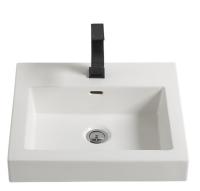

## Kado Lux Semi Inset Basin 1 Taphole with Overflow White

## 9507797

| SPECIFICATIONS                                              |                                                      |
|-------------------------------------------------------------|------------------------------------------------------|
| Recommended Use                                             | Domestic, Hotel & Commercial                         |
| Material                                                    | Fine Fire Clay Ceramic                               |
| Basin Colour                                                | White                                                |
| Bowl Capacity                                               | 7 ltr                                                |
| Weight                                                      | 11 kg                                                |
| Fixing                                                      | Sealed to countertop with<br>sanitary grade silicone |
| Taphole Configuration                                       | 1 Taphole                                            |
| Overflow Configuration                                      | Integrated Overflow                                  |
| Plug & Waste Size                                           | 32mm x 40mm                                          |
| Plug & Waste                                                | Sold Separately                                      |
| Tapware                                                     | Sold Separately                                      |
| WARRANTY                                                    |                                                      |
| Warranty - Domestic Use                                     | 10 Years                                             |
| Spare Parts & Labour                                        | 12 Months                                            |
| Please refer to Warranty Page for full Terms and Conditions |                                                      |