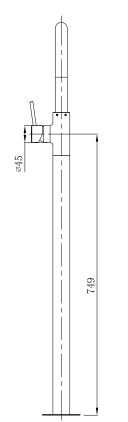

| 70 deg C                     |
| Suitable for Storage Tank Hot Water                         | Yes                          |
| Suitable for Continuous Flow Hot Water                      | Yes                          |
| Suitable for Gravity Feed Hot Water                         | No                           |
| WARRANTY                                                    |                              |
| Warranty - Domestic Use                                     | 10 Years                     |
| Spare Parts & Labour                                        | 12 Months                    |
| Please refer to Warranty Page for full Terms and Conditions |                              |
|                                                             |                              |







Dimensions are nominal measurements only.

## **CLEANING RECOMMENDATIONS:**

We recommend the use of soapy water or approved cleaners. This product should not be cleaned with abrasive materials. Damage caused by any improper treatment is not covered by the product warranty. Refer to Warranty Conditions

Disclaimer: Products in this specification manual must by regulation be installed by licensed and registered trade people. The manufacturer/distributor reserves the right to vary specifications or delete models from their range without prior notification. Dimensions are nominal measurements only. Dimensions and set-outs listed are correct at time of publication however the manufacturer/distributor takes no responsibility for printing errors.

Published 14/10/2020

To see the complete Mi