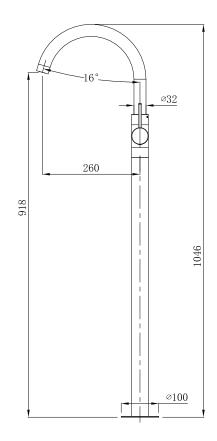

| 70 deg C                     |
| Suitable for Storage Tank Hot Water                         | Yes                          |
| Suitable for Continuous Flow Hot Water                      | Yes                          |
| Suitable for Gravity Feed Hot Water                         | No                           |
| WARRANTY                                                    |                              |
| Warranty - Domestic Use                                     | 10 Years                     |
| Spare Parts & Labour                                        | 12 Months                    |
| Please refer to Warranty Page for full Terms and Conditions |                              |
|                                                             |                              |







Dimensions are nominal measurements only.

## **CLEANING RECOMMENDATIONS:**

We recommend the use of soapy water or approved cleaners. This product should not be cleaned with abrasive materials. Damage caused by any improper treatment is not covered by the product warranty. Refer to Warranty Conditions

Disclaimer: Products in this specification manual must by regulation be installed by licensed and registered trade people. The manufacturer/distributor reserves the right to vary specifications or delete models from their range without prior notification. Dimensions are nominal measurements only. Dimensions and set-outs listed are correct at time of publication however the manufacturer/distributor takes no responsibility for printing errors.

Published 14/10/2020

To see the complete Mizu