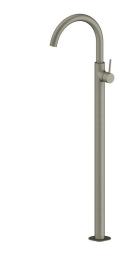

## Mizu Drift MK2 Floor Mounted Mixer Brushed Nickel

## 9509975

| SPECIFICATIONS                                              |                              |
|-------------------------------------------------------------|------------------------------|
| Recommended Use                                             | Domestic, Hotel & Commercial |
| Colour                                                      | Brushed Nickel               |
| Material                                                    | DR Brass                     |
| Recommended Pressure Range                                  | 150 - 800 kPa                |
| Maximum Continuous Working Pressure                         | 800 kPa                      |
| Maximum Continuous Working Temperature                      | 70 deg C                     |
| Suitable for Storage Tank Hot Water                         | Yes                          |
| Suitable for Continuous Flow Hot Water                      | Yes                          |
| Suitable for Gravity Feed Hot Water                         | No                           |
| WARRANTY                                                    |                              |
| Warranty - Domestic Use                                     | 10 Years                     |
| Spare Parts & Labour                                        | 12 Months                    |
| Please refer to Warranty Page for full Terms and Conditions |                              |
|                                                             |                              |