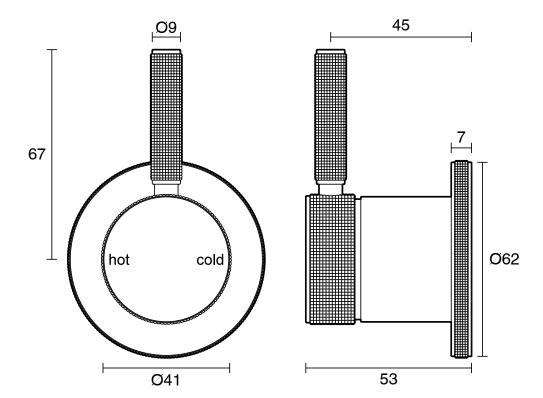

- 500 kPa as per AS3500   |
| Max Continuous Working Pressure (kPa)                       | 500                           |
| Max Continuous Working Temperature (deg C)                  | 75                            |
| Min Continuous Working Temperature (deg C)                  | 5                             |
| Hot Water Unit Suitability                                  | Storage Tank; Continuous Flow |
| WARRANTY                                                    |                               |
| Warranty - Domestic Use (Years)                             | 15                            |
| Spare Parts & Labour (Years)                                | 1                             |
| Please refer to Warranty Page for full Terms and Conditions |                               |





Dimensions are nominal measurements only.

## **CLEANING RECOMMENDATIONS:**

We recommend the use of soapy water or approved cleaners. This product should not be cleaned with abrasive materials. Damage caused by any improper treatment is not covered by the product warranty. Refer to Warranty Conditions