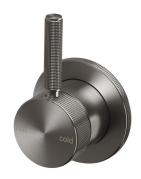

## Milli Etch Shower Mixer Kit Brushed Gunmetal

## 2269414

| SPECIFICATIONS                                              |                               |
|-------------------------------------------------------------|-------------------------------|
| Recommended Use                                             | Domestic;Commercial;Hotel     |
| Colour Finish                                               | Brushed Gunmetal              |
| Primary Material                                            | Lead Free Brass               |
| Recommended Pressure Range                                  | 150 - 500 kPa as per AS3500   |
| Max Continuous Working Pressure (kPa)                       | 500                           |
| Max Continuous Working Temperature (deg C)                  | 75                            |
| Min Continuous Working Temperature (deg C)                  | 5                             |
| Hot Water Unit Suitability                                  | Storage Tank; Continuous Flow |
| WARRANTY                                                    |                               |
| Warranty - Domestic Use (Years)                             | 15                            |
| Spare Parts & Labour (Years)                                | 1                             |
| Please refer to Warranty Page for full Terms and Conditions |                               |