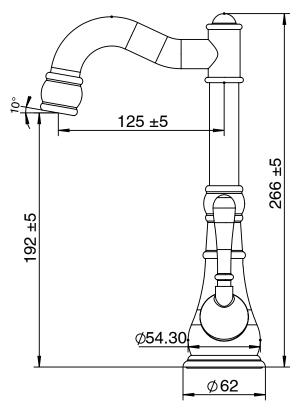

|
| Max Continuous Working Temperature                          | 80 deg C                       |
| Suitable for Storage Tank Hot Water                         | Yes                            |
| Suitable for Continuous Flow Hot Water                      | Yes                            |
| Suitable for Gravity Feed Hot Water                         | No                             |
| WARRANTY                                                    |                                |
| Warranty - Domestic Use                                     | 15 Years                       |
| Spare Parts & Labour                                        | 12 Months                      |
| Please refer to Warranty Page for full Terms and Conditions |                                |









Dimensions are nominal measurements only.

## **CLEANING RECOMMENDATIONS:**

We recommend the use of soapy water or approved cleaners. This product should not be cleaned with abrasive materials. Damage caused by any improper treatment is not covered by the product warranty. Refer to Warranty Conditions