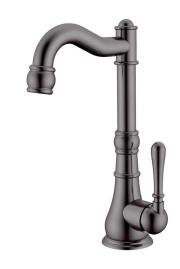

## Milli Voir English Basin Mixer Brushed Gunmetal (5 Star)

## 2265511

| SPECIFICATIONS                                              |                                |
|-------------------------------------------------------------|--------------------------------|
| Recommended Use                                             | Domestic, hotel and commercial |
| Colour                                                      | Gunmetal                       |
| Material                                                    | DR Brass                       |
| Recommended Pressure Range                                  | 150 - 500 kPa                  |
| Max Continuous Working Pressure                             | 500 kPa                        |
| Max Continuous Working Temperature                          | 80 deg C                       |
| Suitable for Storage Tank Hot Water                         | Yes                            |
| Suitable for Continuous Flow Hot Water                      | Yes                            |
| Suitable for Gravity Feed Hot Water                         | No                             |
| WARRANTY                                                    |                                |
| Warranty - Domestic Use                                     | 15 Years                       |
| Spare Parts & Labour                                        | 12 Months                      |
| Please refer to Warranty Page for full Terms and Conditions |                                |