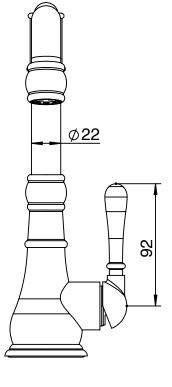

|
| Max Continuous Working Temperature                          | 80 deg C                       |
| Suitable for Storage Tank Hot Water                         | Yes                            |
| Suitable for Continuous Flow Hot Water                      | Yes                            |
| Suitable for Gravity Feed Hot Water                         | No                             |
| WARRANTY                                                    |                                |
| Warranty - Domestic Use                                     | 15 Years                       |
| Spare Parts & Labour                                        | 12 Months                      |
| Please refer to Warranty Page for full Terms and Conditions |                                |









Dimensions are nominal measurements only.

## **CLEANING RECOMMENDATIONS:**

We recommend the use of soapy water or approved cleaners. This product should not be cleaned with abrasive materials. Damage caused by any improper treatment is not covered by the product warranty. Refer to Warranty Conditions