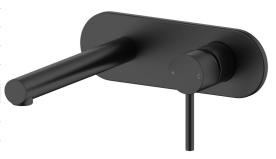

## Mizu Drift Wall Basin/Bath Mixer Set Straight Spout Trimset Matte Black (6 Star) 2267225

| SPECIFICATIONS                                              |                               |
|-------------------------------------------------------------|-------------------------------|
| Recommended Use                                             | Domestic;Commercial;Hotel     |
| Colour Category                                             | Black                         |
| Colour Finish                                               | Matte Black                   |
| Primary Material                                            | Lead Free Brass               |
| Hot Water Unit Suitability                                  | Storage Tank; Continuous Flow |
| WARRANTY                                                    |                               |
| Warranty - Domestic Use (Years)                             | 10                            |
| Spare Parts & Labour (Years)                                | 1                             |
| Please refer to Warranty Page for full Terms and Conditions |                               |