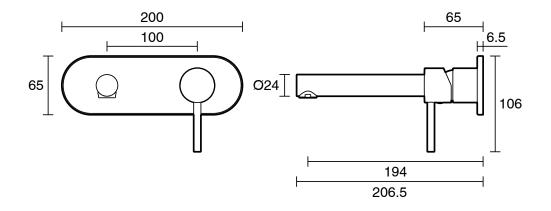

estic;Commercial;Hotel     |
| Colour Category                                             | Black                         |
| Colour Finish                                               | Matte Black                   |
| Primary Material                                            | Lead Free Brass               |
| Hot Water Unit Suitability                                  | Storage Tank; Continuous Flow |
| WARRANTY                                                    |                               |
| Warranty - Domestic Use (Years)                             | 10                            |
| Spare Parts & Labour (Years)                                | 1                             |
| Please refer to Warranty Page for full Terms and Conditions |                               |







Dimensions are nominal measurements only.

## **CLEANING RECOMMENDATIONS:**

We recommend the use of soapy water or approved cleaners. This product should not be cleaned with abrasive materials. Damage caused by any improper treatment is not covered by the product warranty. Refer to Warranty Conditions