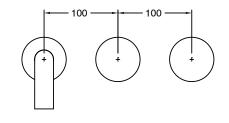

|
| Recommended Pressure Range                                  | 150 - 500 kPa as per AS3500   |
| Max Continuous Working Temperature (deg C)                  | 65                            |
| Min Continuous Working Temperature (deg C)                  | 5                             |
| Hot Water Unit Suitability                                  | Storage Tank; Continuous Flow |
| WARRANTY                                                    |                               |
| Warranty - Domestic Use (Years)                             | 15                            |
| Spare Parts & Labour (Years)                                | 1                             |
| Please refer to Warranty Page for full Terms and Conditions |                               |













Dimensions are nominal measurements only.

## **CLEANING RECOMMENDATIONS:**

We recommend the use of soapy water or approved cleaners. This product should not be cleaned with abrasive materials. Damage caused by any improper treatment is not covered by the product warranty. Refer to Warranty Conditions