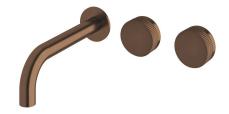

## Milli Pure Wall Basin Hostess System 200mm Right Hand with Linear Textured Handles PVD Brushed Bronze (3 Star) 9511062

| SPECIFICATIONS                                              |                               |
|-------------------------------------------------------------|-------------------------------|
| Recommended Use                                             | Domestic;Hotel;Commercial     |
| Colour Finish                                               | Brushed Bronze                |
| Primary Material                                            | DR Brass                      |
| Recommended Pressure Range                                  | 150 - 500 kPa as per AS3500   |
| Max Continuous Working Temperature (deg C)                  | 65                            |
| Min Continuous Working Temperature (deg C)                  | 5                             |
| Hot Water Unit Suitability                                  | Storage Tank; Continuous Flow |
| WARRANTY                                                    |                               |
| Warranty - Domestic Use (Years)                             | 15                            |
| Spare Parts & Labour (Years)                                | 1                             |
| Please refer to Warranty Page for full Terms and Conditions |                               |