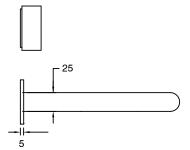

## Milli Pure Wall Basin Hostess System 200mm Right Hand with Linear Textured Handles PVD Brushed Bronze (3 Star) 9511062

| SPECIFICATIONS                                              |                               |
|-------------------------------------------------------------|-------------------------------|
| Recommended Use                                             | Domestic;Hotel;Commercial     |
| Colour Finish                                               | Brushed Bronze                |
| Primary Material                                            | DR Brass                      |
| Recommended Pressure Range                                  | 150 - 500 kPa as per AS3500   |
| Max Continuous Working Temperature (deg C)                  | 65                            |
| Min Continuous Working Temperature (deg C)                  | 5                             |
| Hot Water Unit Suitability                                  | Storage Tank; Continuous Flow |
| WARRANTY                                                    |                               |
| Warranty - Domestic Use (Years)                             | 15                            |
| Spare Parts & Labour (Years)                                | 1                             |
| Please refer to Warranty Page for full Terms and Conditions |                               |

Dimensions are nominal measurements only.