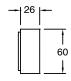

## Milli Pure Wall Basin Hostess System 200mm Right Hand with Linear Textured Handles PVD Brushed Bronze (3 Star) 9511062

| SPECIFICATIONS                                              |                               |
|-------------------------------------------------------------|-------------------------------|
| Recommended Use                                             | Domestic;Hotel;Commercial     |
| Colour Finish                                               | Brushed Bronze                |
| Primary Material                                            | DR Brass                      |
| Recommended Pressure Range                                  | 150 - 500 kPa as per AS3500   |
| Max Continuous Working Temperature (deg C)                  | 65                            |
| Min Continuous Working Temperature (deg C)                  | 5                             |
| Hot Water Unit Suitability                                  | Storage Tank; Continuous Flow |
| WARRANTY                                                    |                               |
| Warranty - Domestic Use (Years)                             | 15                            |
| Spare Parts & Labour (Years)                                | 1                             |
| Please refer to Warranty Page for full Terms and Conditions |                               |

Dimensions are nominal measurements only.