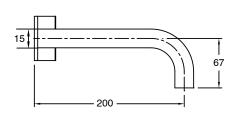

## Milli Pure Wall Basin Hostess System 200mm Right Hand with Linear Textured Handles PVD Brushed Bronze (3 Star) 9511062

| SPECIFICATIONS                                              |                               |
|-------------------------------------------------------------|-------------------------------|
| Recommended Use                                             | Domestic;Hotel;Commercial     |
| Colour Finish                                               | Brushed Bronze                |
| Primary Material                                            | DR Brass                      |
| Recommended Pressure Range                                  | 150 - 500 kPa as per AS3500   |
| Max Continuous Working Temperature (deg C)                  | 65                            |
| Min Continuous Working Temperature (deg C)                  | 5                             |
| Hot Water Unit Suitability                                  | Storage Tank; Continuous Flow |
| WARRANTY                                                    |                               |
| Warranty - Domestic Use (Years)                             | 15                            |
| Spare Parts & Labour (Years)                                | 1                             |
| Please refer to Warranty Page for full Terms and Conditions |                               |

Dimensions are nominal measurements only.