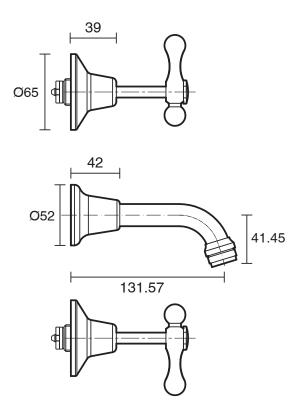

Brass                      |
| Recommended Pressure Range                                  | 150 - 500 kPa as per AS3500   |
| Max Continuous Working Temperature (deg C)                  | 80                            |
| Min Continuous Working Temperature (deg C)                  | 5                             |
| Hot Water Unit Suitability                                  | Storage Tank; Continuous Flow |
| WARRANTY                                                    |                               |
| Warranty - Domestic Use (Years)                             | 10                            |
| Spare Parts & Labour (Years)                                | 1                             |
| Please refer to Warranty Page for full Terms and Conditions |                               |





Dimensions are nominal measurements only.

## **CLEANING RECOMMENDATIONS:**

We recommend the use of soapy water or approved cleaners. This product should not be cleaned with abrasive materials. Damage caused by any improper treatment is not covered by the product warranty. Refer to Warranty Conditions