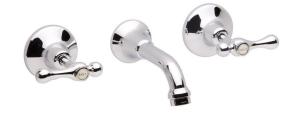

## Posh Bristol Lever Bath Set 1/4 Ceramic Disc Chrome

## 2205401

| SPECIFICATIONS                                              |                               |
|-------------------------------------------------------------|-------------------------------|
| Recommended Use                                             | Domestic;Hotel;Commercial     |
| Colour Finish                                               | Chrome                        |
| Primary Material                                            | DR Brass                      |
| Recommended Pressure Range                                  | 150 - 500 kPa as per AS3500   |
| Max Continuous Working Temperature (deg C)                  | 80                            |
| Min Continuous Working Temperature (deg C)                  | 5                             |
| Hot Water Unit Suitability                                  | Storage Tank; Continuous Flow |
| WARRANTY                                                    |                               |
| Warranty - Domestic Use (Years)                             | 10                            |
| Spare Parts & Labour (Years)                                | 1                             |
| Please refer to Warranty Page for full Terms and Conditions |                               |