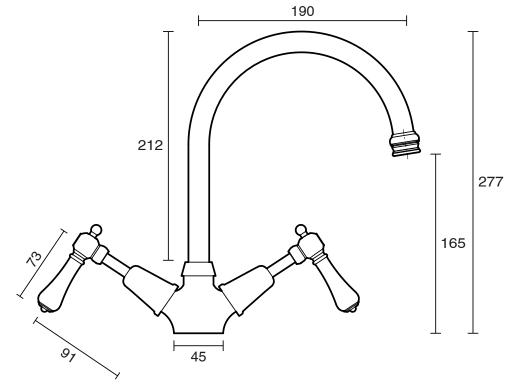

|
| Maximum Continuous Working Temperature                      | 80 deg C                         |
| Suitable for Storage Tank Hot Water                         | Yes                              |
| Suitable for Continuous Flow Hot Water                      | Yes                              |
| Suitable for Gravity Feed Hot Water                         | No                               |
| WARRANTY                                                    |                                  |
| Warranty - Domestic Use                                     | 10 Years                         |
| Spare Parts & Labour                                        | 12 Months                        |
| Please refer to Warranty Page for full Terms and Conditions |                                  |







Dimensions are nominal measurements only.

## **CLEANING RECOMMENDATIONS:**

We recommend the use of soapy water or approved cleaners. This product should not be cleaned with abrasive materials. Damage caused by any improper treatment is not covered by the product warranty. Refer to Warranty Conditions