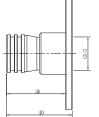

0 - 800 kPa                |
| Maximum Continuous Working Temperature                      | 70 deg C                     |
| Suitable for Storage Tank Hot Water                         | Yes                          |
| Suitable for Continuous Flow Hot Water                      | Yes                          |
| Suitable for Gravity Feed Hot Water                         | No                           |
| WARRANTY                                                    |                              |
| Warranty - Domestic Use                                     | 10 Years                     |
| Spare Parts & Labour                                        | 12 Months                    |
| Please refer to Warranty Page for full Terms and Conditions |                              |















Dimensions are nominal measurements only.

## **CLEANING RECOMMENDATIONS:**

We recommend the use of soapy water or approved cleaners. This product should not be cleaned with abrasive materials. Damage caused by any improper treatment is not covered by the product warranty. Refer to Warranty Conditions