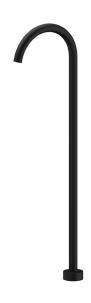

## Mizu Drift MK2 Floor Mounted Outlet Matte Black

## 9509970

| SPECIFICATIONS                                              |                              |
|-------------------------------------------------------------|------------------------------|
| Recommended Use                                             | Domestic, Hotel & Commercial |
| Colour                                                      | Matte Black                  |
| Finish                                                      | Matte                        |
| Material                                                    | DR Brass                     |
| Recommended Pressure Range                                  | 150 - 800 kPa                |
| Maximum Continuous Working Temperature                      | 70 deg C                     |
| Suitable for Storage Tank Hot Water                         | Yes                          |
| Suitable for Continuous Flow Hot Water                      | Yes                          |
| Suitable for Gravity Feed Hot Water                         | No                           |
| WARRANTY                                                    |                              |
| Warranty - Domestic Use                                     | 10 Years                     |
| Spare Parts & Labour                                        | 12 Months                    |
| Please refer to Warranty Page for full Terms and Conditions |                              |