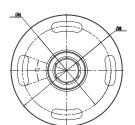

- 800 kPa                |
| Maximum Continuous Working Temperature                      | 70 deg C                     |
| Suitable for Storage Tank Hot Water                         | Yes                          |
| Suitable for Continuous Flow Hot Water                      | Yes                          |
| Suitable for Gravity Feed Hot Water                         | No                           |
| WARRANTY                                                    |                              |
| Warranty - Domestic Use                                     | 10 Years                     |
| Spare Parts & Labour                                        | 12 Months                    |
| Please refer to Warranty Page for full Terms and Conditions |                              |















Dimensions are nominal measurements only.

## **CLEANING RECOMMENDATIONS:**

We recommend the use of soapy water or approved cleaners. This product should not be cleaned with abrasive materials. Damage caused by any improper treatment is not covered by the product warranty. Refer to Warranty Conditions