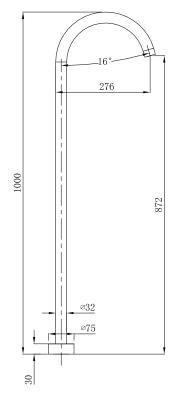

| 150 - 800 kPa                |
| Maximum Continuous Working Temperature                      | 70 deg C                     |
| Suitable for Storage Tank Hot Water                         | Yes                          |
| Suitable for Continuous Flow Hot Water                      | Yes                          |
| Suitable for Gravity Feed Hot Water                         | No                           |
| WARRANTY                                                    |                              |
| Warranty - Domestic Use                                     | 10 Years                     |
| Spare Parts & Labour                                        | 12 Months                    |
| Please refer to Warranty Page for full Terms and Conditions |                              |















Dimensions are nominal measurements only.

## **CLEANING RECOMMENDATIONS:**

We recommend the use of soapy water or approved cleaners. This product should not be cleaned with abrasive materials. Damage caused by any improper treatment is not covered by the product warranty. Refer to Warranty Conditions