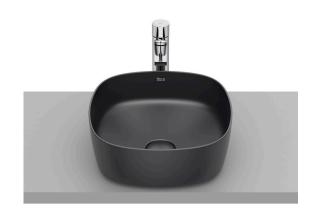

## Roca Inspira Soft Square Above Counter Basin 370mm x 370mm Matte Black

## 1806215

| SPECIFICATIONS                    |                              |
|-----------------------------------|------------------------------|
| Recommended Use                   | Domestic, Hotel & Commercial |
| Basin Colour                      | Black                        |
| Basin Finish                      | Matte                        |
| Material                          | FINECERAMIC®                 |
| Mounting                          | Countertop                   |
| Overflow Configuration            | No Overflow                  |
| Taphole Configuration             | No Taphole                   |
| Bowl Capacity                     | 12.3L                        |
| Weight                            | 6.5kg                        |
| Plug & Waste Size                 | Open Waste                   |
| Plug & Waste                      | Sold Separately              |
| Tapware                           | Sold Separately              |
| WARRANTY                          |                              |
| Warranty - Domestic Use           | 15 Years                     |
| Spare Parts & Labour              | 12 Months                    |
| Please refer to Warranty Page for | full Terms and Conditions    |