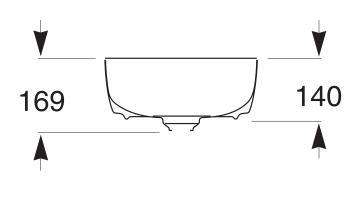

## Roca Inspira Soft Square Above Counter Basin 370mm x 370mm Matte Black

Dimensions are nominal measurements only.