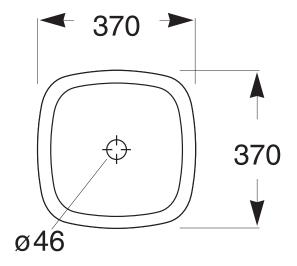

## Roca Inspira Soft Square Above Counter Basin 370mm x 370mm Matte Black

Dimensions are nominal measurements only.