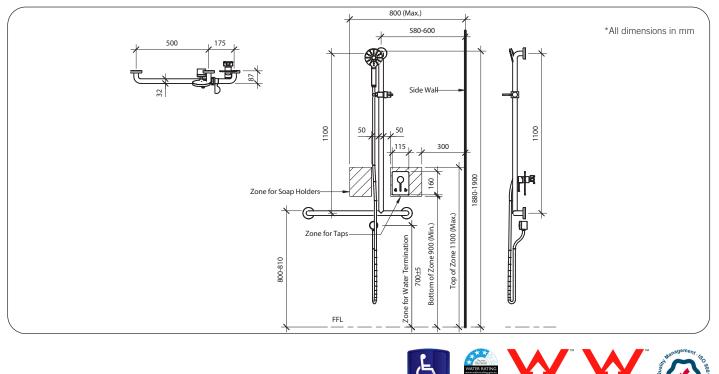

#### Installation

Warning: Grab rails are no stronger than the anchors or walls to which they are attached and must be firmly secured in order to support the loads for which they are intended.

**Note:** For Australia, Installation shall be in accordance with the PCA [Plumbing Code of Australia] and any relevant local authority requirements. **Important:** Installation instructions and current rough-in details should be furnished with each fixture. Do not rough in without certified dimensions. Dimensions are subject to manufacturer's tolerance of +/-10mm.