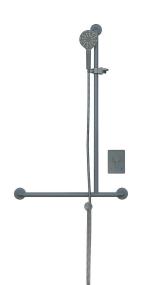

## **Materials & Features**

Set consists of a wall mounted Stainless Steel rail complete with lever mixer, slider, handset and 2.0m hose, with wall connection (includes backflow prevention). <u>Grab rail is accessible compliant</u> when installed in accordance with AS1428.1-2009.

#### **Technical Detail**

Rail: Hose: Inlet Connection:

Water Pressure: Water Temperature: Flow Rate: WELS: #304 Stainless Steel, Satin, 32mm Dia 2.0m, Stainless Steel, Bright DN 15mm (1/2") BSP Includes backflow prevention 150-500 kpa 50°C Maximum 6.0 LPM 4 star