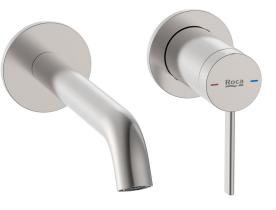

## Roca Ona Wall Basin/Bath Mixer Tap Set Trimset Brushed Nickel (6 Star)

13705