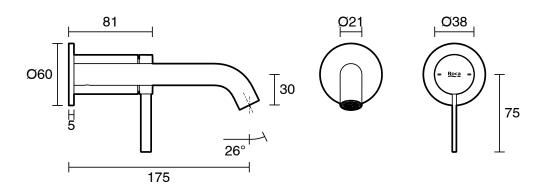

| Nickel                       |
| Colour Finish                                               | Brushed Nickel               |
| Max Continuous Working Pressure (kPa)                       | 500                          |
| Max Continuous Working Temperature (deg C)                  | 65                           |
| Hot Water Unit Suitability                                  | Storage Tank;Continuous Flow |
| WARRANTY                                                    |                              |
| Warranty - Domestic Use (Years)                             | 15                           |
| Spare Parts & Labour (Years)                                | 1                            |
| Please refer to Warranty Page for full Terms and Conditions |                              |





Dimensions are nominal measurements only.

## **CLEANING RECOMMENDATIONS:**

We recommend the use of soapy water or approved cleaners. This product should not be cleaned with abrasive materials. Damage caused by any improper treatment is not covered by the product warranty. Refer to Warranty Conditions

Disclaimer: Products in this specification manual must by regulation be installed by licensed and registered trade people. The manufacturer/distributor reserves the right to vary specifications or delete models from their range without prior notification. Dimensions are nominal measurements only. Dimensions and set-outs listed are correct at time of publication however the manufacturer/distributor takes no responsibility for printing errors.

Published 08/11/2024

To see the complete Roca