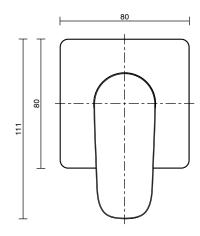

Mizu Silk Trimsets allow you to install the Inwall Body at the installation rough-in stage then leave the tapware trimset colour choice for later.

Dimensions are nominal measurements only.