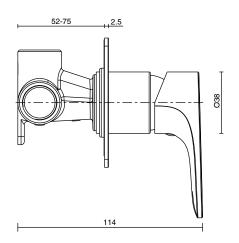

Mizu Silk Trimsets allow you to install the Inwall Body at the installation rough-in stage then leave the tapware trimset colour choice for later.

Dimensions are nominal measurements only.