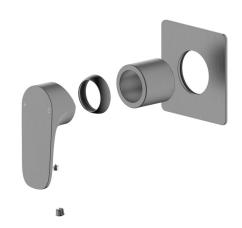

Mizu Silk Trimsets allow you to install the Inwall Body at the installation rough-in stage then leave the tapware trimset colour choice for later.

Dimensions are nominal measurements only.