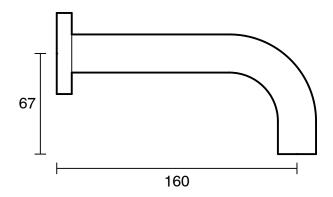

## Sussex Scala 25mm Wall Outlet Curved 160mm Chrome (6 Star) 2262992

| SPECIFICATIONS                                              |                                              |
|-------------------------------------------------------------|----------------------------------------------|
| Recommended Use                                             | Domestic;Hotel;Commercial                    |
| Colour Finish                                               | Polished Chrome                              |
| Primary Material                                            | DR Brass                                     |
| Recommended Pressure Range                                  | 150 - 500 kPa as per AS3500                  |
| Max Continuous Working Temperature (deg C)                  | 65                                           |
| Min Continuous Working Temperature (deg C)                  | 5                                            |
| Hot Water Unit Suitability                                  | Gravity Feed;Storage<br>Tank;Continuous Flow |
| WARRANTY                                                    |                                              |
| Warranty - Domestic Use (Years)                             | 15                                           |
| Spare Parts & Labour (Years)                                | 15                                           |
| Please refer to Warranty Page for full Terms and Conditions |                                              |

Dimensions are nominal measurements only.