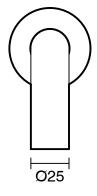

## Sussex Scala 25mm Wall Outlet Curved 160mm Chrome (6 Star) 2262992

| SPECIFICATIONS                                              |                                              |
|-------------------------------------------------------------|----------------------------------------------|
| Recommended Use                                             | Domestic;Hotel;Commercial                    |
| Colour Finish                                               | Polished Chrome                              |
| Primary Material                                            | DR Brass                                     |
| Recommended Pressure Range                                  | 150 - 500 kPa as per AS3500                  |
| Max Continuous Working Temperature (deg C)                  | 65                                           |
| Min Continuous Working Temperature (deg C)                  | 5                                            |
| Hot Water Unit Suitability                                  | Gravity Feed;Storage<br>Tank;Continuous Flow |
| WARRANTY                                                    |                                              |
| Warranty - Domestic Use (Years)                             | 15                                           |
| Spare Parts & Labour (Years)                                | 15                                           |
| Please refer to Warranty Page for full Terms and Conditions |                                              |

Dimensions are nominal measurements only.