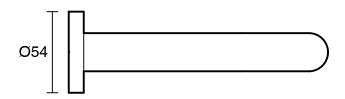

## Sussex Scala 25mm Wall Outlet Curved 160mm Chrome (6 Star) 2262992

| SPECIFICATIONS                                              |                                              |
|-------------------------------------------------------------|----------------------------------------------|
| Recommended Use                                             | Domestic;Hotel;Commercial                    |
| Colour Finish                                               | Polished Chrome                              |
| Primary Material                                            | DR Brass                                     |
| Recommended Pressure Range                                  | 150 - 500 kPa as per AS3500                  |
| Max Continuous Working Temperature (deg C)                  | 65                                           |
| Min Continuous Working Temperature (deg C)                  | 5                                            |
| Hot Water Unit Suitability                                  | Gravity Feed;Storage<br>Tank;Continuous Flow |
| WARRANTY                                                    |                                              |
| Warranty - Domestic Use (Years)                             | 15                                           |
| Spare Parts & Labour (Years)                                | 15                                           |
| Please refer to Warranty Page for full Terms and Conditions |                                              |

Dimensions are nominal measurements only.